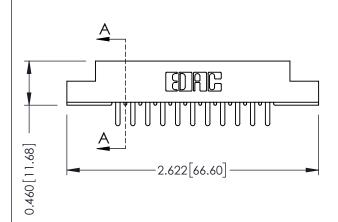

**Mounting Option Contact Detail** 08-#4-40 Unified Threaded Inserts .156 [3.96] Contact Spacing x .140 [3.56] Row Spacing - 0.343[8.71] Card Slot Accepts .054 (1.37) to .070 (1.78) Thick P.C. Board 0.156 3.96 1.880 [47.75]

> 2.026 [51.46] -2.312[58.72]

**See Accompanying Page for: Mounting Options** 

520-P.C. Tail .046x.013(1.17x0.33) - Tail LG.=.213(5.41)

0.330 [8.38] Card Slot 0.125[3.18] SECTION A-A Point of Contact 305 ENG MASTER