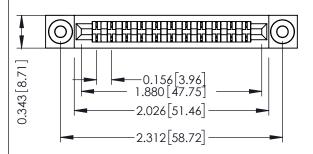

**Mounting Option** .116 (2.95) I.D. Floating Eyelets **Contact Detail** 

PC Tail .046x.014(1.17x0.36) - Tail LG=.213(5.41) .156 [3.96] Contact Spacing x .200 [5.08] Row Spacing

THIS IS A C.A.D. GENERATED DRAWING DO NOT MAKE MANUAL REVISIONS TO MASTER.