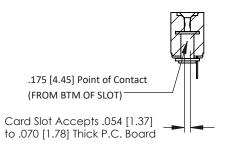

**Mounting Option** .116 (2.95) I.D. Floating Eyelets **Contact Detail** 

PC Tail .046x.014(1.17x0.36) - Tail LG=.213(5.41) .156 [3.96] Contact Spacing x .200 [5.08] Row Spacing

THIS IS A C.A.D. GENERATED DRAWING DO NOT MAKE MANUAL REVISIONS TO MASTER.