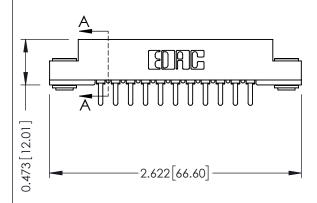

## SECTION A-A

| 307 / 357 Card Edge Connector |          |                       |  |
|-------------------------------|----------|-----------------------|--|
| Part Number: 307-011-421-103  |          |                       |  |
|                               | EDAC INC | THESE DRAWINGS AND SP |  |