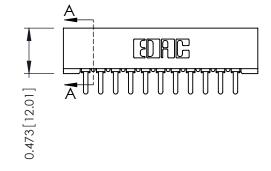

## **See Accompanying Pages for:**

- Contact Bend Details
- Mounting Options

**SECTION A-A** 

| 307 / 357 Card Edge Connector<br>Part Number: 307-011-521-101 |                                                                                                                                                                                                | ACAD REFERENCE NO. 307 ENG MASTER |             |          |           |
|---------------------------------------------------------------|------------------------------------------------------------------------------------------------------------------------------------------------------------------------------------------------|-----------------------------------|-------------|----------|-----------|
|                                                               |                                                                                                                                                                                                | DRAWN:                            | J.LEE       | DATE: AU | IG. 11/09 |
|                                                               |                                                                                                                                                                                                | CHECKED:                          |             | DATE:    |           |
| TORONTO, ONTARIO CANADA                                       | THESE DRAWINGS AND SPECIFICATIONS ARE THE PROPERTY OF EDAC INCAND SHALL NOT BE REPRODUCED, OR COPIED OR USED AS THE BASIS FOR THE MANUFACTURE OR SALE OF APPARATUS WITHOUT WRITTEN PERMISSION. | SCALE:                            | NTS         | SHEET    | 1 OF 3    |
|                                                               |                                                                                                                                                                                                | DRAWING                           | NUMBER      |          | ISSUE     |
|                                                               |                                                                                                                                                                                                | 3                                 | 07 Assembly |          | 1         |