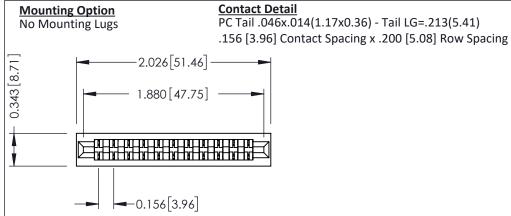

## **See Accompanying Pages for:**

- Contact Bend Details
- Mounting Options

**SECTION A-A** 

| 307 / 357 Card Edge Connector<br>Part Number: 307-011-521-101 |                                                                                                                                                                                                | ACAD REFERENCE NO. 307 ENG MASTER |             |          |           |
|---------------------------------------------------------------|------------------------------------------------------------------------------------------------------------------------------------------------------------------------------------------------|-----------------------------------|-------------|----------|-----------|
|                                                               |                                                                                                                                                                                                | DRAWN:                            | J.LEE       | DATE: AU | IG. 11/09 |
|                                                               |                                                                                                                                                                                                | CHECKED:                          |             | DATE:    |           |
| TORONTO, ONTARIO CANADA                                       | THESE DRAWINGS AND SPECIFICATIONS ARE THE PROPERTY OF EDAC INCAND SHALL NOT BE REPRODUCED, OR COPIED OR USED AS THE BASIS FOR THE MANUFACTURE OR SALE OF APPARATUS WITHOUT WRITTEN PERMISSION. | SCALE:                            | NTS         | SHEET    | 1 OF 3    |
|                                                               |                                                                                                                                                                                                | DRAWING                           | NUMBER      |          | ISSUE     |
|                                                               |                                                                                                                                                                                                | 3                                 | 07 Assembly |          | 1         |