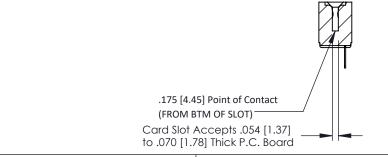

## **See Accompanying Pages for:**

- Contact Bend Details
- Mounting Options

**SECTION A-A** 

| 307 / 357 Card Edge Connector<br>Part Number: 307-011-521-101 |                                                                                                                                                                                                | ACAD REFERENCE NO. 307 ENG MASTER |             |          |           |
|---------------------------------------------------------------|------------------------------------------------------------------------------------------------------------------------------------------------------------------------------------------------|-----------------------------------|-------------|----------|-----------|
|                                                               |                                                                                                                                                                                                | DRAWN:                            | J.LEE       | DATE: AU | IG. 11/09 |
|                                                               |                                                                                                                                                                                                | CHECKED:                          |             | DATE:    |           |
| TORONTO, ONTARIO CANADA                                       | THESE DRAWINGS AND SPECIFICATIONS ARE THE PROPERTY OF EDAC INCAND SHALL NOT BE REPRODUCED, OR COPIED OR USED AS THE BASIS FOR THE MANUFACTURE OR SALE OF APPARATUS WITHOUT WRITTEN PERMISSION. | SCALE:                            | NTS         | SHEET    | 1 OF 3    |
|                                                               |                                                                                                                                                                                                | DRAWING                           | NUMBER      |          | ISSUE     |
|                                                               |                                                                                                                                                                                                | 3                                 | 07 Assembly |          | 1         |