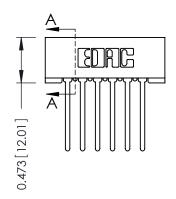

## SECTION A-A

| 307 / 357 Card Edge Connector<br>Part Number: 307-012-440-201 |                                                                                                                                                                                                 | ACAD REFERENCE NO. 307 ENG MASTER |          |           |
|---------------------------------------------------------------|-------------------------------------------------------------------------------------------------------------------------------------------------------------------------------------------------|-----------------------------------|----------|-----------|
|                                                               |                                                                                                                                                                                                 | DRAWN: J.LEE                      | DATE: AU | JG. 11/09 |
|                                                               |                                                                                                                                                                                                 | CHECKED: DATE:                    |          |           |
|                                                               | THESE DRAWINGS AND SPECIFICATIONS ARE THE PROPERTY OF EDAC INC.,AND SHALL NOT BE REPRODUCED,OR COPIED ON USED AS THE BASIS FOR THE MANUFACTURE OR SALE OF APPARATUS WITHOUT WRITTEN PERMISSION. | SCALE: NTS                        | SHEET    | 1 OF 3    |
|                                                               |                                                                                                                                                                                                 | DRAWING NUMBER                    | •        | ISSUE     |
|                                                               |                                                                                                                                                                                                 | 307 Assembly                      |          | 1         |