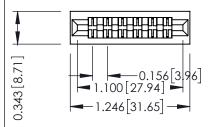

**Mounting Option** No Mounting Lugs **Contact Detail** 

Wire Wrap .046x.013(1.17x0.33) - Tail LG=.708(17.98) .156 [3.96] Contact Spacing x .200 [5.08] Row Spacing