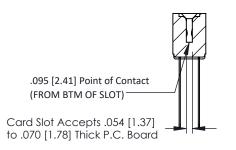

## SECTION A-A

| 307 / 357 Card Edge Connector<br>Part Number: 307-012-440-201 |                                                                                                                                                                                                 | ACAD REFERENCE NO. 307 ENG MASTER |          |           |
|---------------------------------------------------------------|-------------------------------------------------------------------------------------------------------------------------------------------------------------------------------------------------|-----------------------------------|----------|-----------|
|                                                               |                                                                                                                                                                                                 | DRAWN: J.LEE                      | DATE: AU | JG. 11/09 |
|                                                               |                                                                                                                                                                                                 | CHECKED: DATE:                    |          |           |
|                                                               | THESE DRAWINGS AND SPECIFICATIONS ARE THE PROPERTY OF EDAC INC.,AND SHALL NOT BE REPRODUCED,OR COPIED ON USED AS THE BASIS FOR THE MANUFACTURE OR SALE OF APPARATUS WITHOUT WRITTEN PERMISSION. | SCALE: NTS                        | SHEET    | 1 OF 3    |
|                                                               |                                                                                                                                                                                                 | DRAWING NUMBER                    | •        | ISSUE     |
|                                                               |                                                                                                                                                                                                 | 307 Assembly                      |          | 1         |