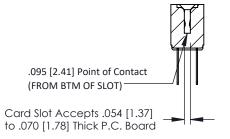

Mounting Option Contact Detail

.128 (3.25) Dia. Side Mounting Holes PC Tail .046x.013(1.17x0.33) - Tail LG=.358(9.09)
.156 [3.96] Contact Spacing x .200 [5.08] Row Spacing

THIS IS A C.A.D. GENERATED DRAWING