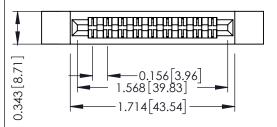

Mounting Option Contact Detail

.128 (3.25) Dia. Side Mounting Holes PC Tail .046x.013(1.17x0.33) - Tail LG=.358(9.09)
.156 [3.96] Contact Spacing x .200 [5.08] Row Spacing

THIS IS A C.A.D. GENERATED DRAWING