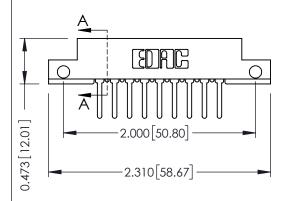

## SECTION A-A

307 ENG MASTER

DATE: AUG. 11/09

SHEET 1 OF 3

J.LEE

307 Assembly

NTS

| 307 / 357 Card Edge Connector<br>Part Number: 307-018-422-212 |                              |                                                                                                                                           |
|---------------------------------------------------------------|------------------------------|-------------------------------------------------------------------------------------------------------------------------------------------|
|                                                               | EDAC INC<br>TORONTO, ONTARIO | THESE DRAWINGS AND SPECIFICATIONS<br>ARE THE PROPERTY OF EDAC INCAND<br>SHALL NOT BE REPRODUCED.OR COPIED<br>OR USED AS THE BASIS FOR THE |