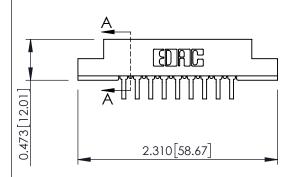

## **See Accompanying Pages for:**

- Contact Bend Details
- Mounting Options

**SECTION A-A** 

| 307 / 357 Card Edge Connector<br>Part Number: 307-018-459-202 |                                                                                                                                                                                                 | ACAD REFERENCE NO. 307 ENG MASTER DRAWN: J.LEE DATE: AUG. 11/09 |       |        |
|---------------------------------------------------------------|-------------------------------------------------------------------------------------------------------------------------------------------------------------------------------------------------|-----------------------------------------------------------------|-------|--------|
|                                                               |                                                                                                                                                                                                 | CHECKED:                                                        | DATE: | 1 05 0 |
| TORONTO, ONTARIO                                              | THESE DRAWINGS AND SPECIFICATIONS ARE THE PROPERTY OF EDAC INC.,AND SHALL NOT BE REPRODUCED,OR COPIED OR USED AS THE BASIS FOR THE MANUFACTURE OR SALE OF APPARATUS WITHOUT WRITTEN PERMISSION. | DRAWING NUMBER                                                  | SHEET | ISSUE  |
| CANADA                                                        |                                                                                                                                                                                                 | 307 Assembly                                                    | /     | 1      |