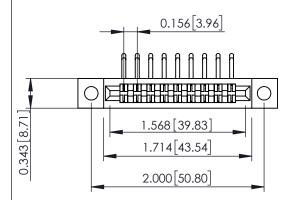

Mounting Option
.128 (3.25) Dia. Mounting Holes

**Contact Detail** 

90 Degree Bend (Code 422 and 440 Contacts) .156 [3.96] Contact Spacing x .200 [5.08] Row Spacing THIS IS A C.A.D. GENERATED DRAWING DO NOT MAKE MANUAL REVISIONS TO M