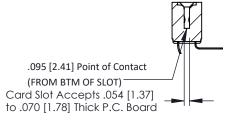

Mounting Option
.128 (3.25) Dia. Mounting Holes

**Contact Detail** 

90 Degree Bend (Code 422 and 440 Contacts) .156 [3.96] Contact Spacing x .200 [5.08] Row Spacing THIS IS A C.A.D. GENERATED DRAWING DO NOT MAKE MANUAL REVISIONS TO M