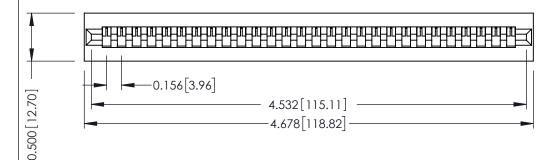

**Mounting Option** No Mounting Lugs **Contact Detail** 

Wire Wrap .046x.013(1.17x0.33) - Tail LG=.520(13.21) .156 [3.96] Contact Spacing x .200 [5.08] Row Spacing

THIS IS A C.A.D. GENERATED DRAWING DO NOT MAKE MANUAL REVISIONS TO MASTER.