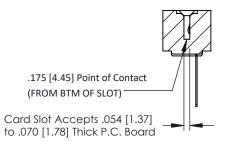

**Mounting Option** No Mounting Lugs **Contact Detail** 

Wire Wrap .046x.013(1.17x0.33) - Tail LG=.520(13.21) .156 [3.96] Contact Spacing x .200 [5.08] Row Spacing

THIS IS A C.A.D. GENERATED DRAWING DO NOT MAKE MANUAL REVISIONS TO MASTER.