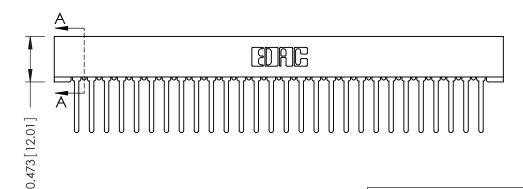

## **SECTION A-A**

**See Accompanying Pages for:** 

- **Contact Bend Details**
- **Mounting Options**

307 / 357 Card Edge Connector Part Number: 307-028-447-101

**EDAC INC** TORONTO, ONTARIO CANADA

THESE DRAWINGS AND SPECIFICATIONS ARE THE PROPERTY OF EDAC INC.,AND SHALL NOT BE REPRODUCED,OR COPIED OR USED AS THE BASIS FOR THE MANUFACTURE OR SALE OF APPARATUS WITHOUT WRITTEN PERMISSION.