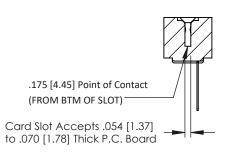

**Mounting Option** No Mounting Lugs **Contact Detail** 

Wire Wrap .046x.014(1.17x0.36) - Tail LG=.495(12.57) .156 [3.96] Contact Spacing x .200 [5.08] Row Spacing

THIS IS A C.A.D. GENERATED DRAWING DO NOT MAKE MANUAL REVISIONS TO MASTER.

## **SECTION A-A**

**See Accompanying Pages for:** 

- **Contact Bend Details**
- **Mounting Options**

307 / 357 Card Edge Connector Part Number: 307-035-441-101

**EDAC INC** TORONTO, ONTARIO CANADA

THESE DRAWINGS AND SPECIFICATIONS ARE THE PROPERTY OF EDAC INC.,AND SHALL NOT BE REPRODUCED,OR COPIED OR USED AS THE BASIS FOR THE MANUFACTURE OR SALE OF APPARATUS WITHOUT WRITTEN PERMISSION.