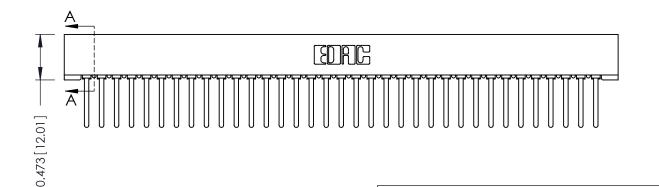

**Mounting Option** No Mounting Lugs **Contact Detail** 

Wire Wrap .046x.014(1.17x0.36) - Tail LG=.495(12.57) .156 [3.96] Contact Spacing x .200 [5.08] Row Spacing

THIS IS A C.A.D. GENERATED DRAWING DO NOT MAKE MANUAL REVISIONS TO MASTER.

## **SECTION A-A**

**See Accompanying Pages for:** 

- **Contact Bend Details**
- **Mounting Options**

307 / 357 Card Edge Connector Part Number: 307-035-441-101

**EDAC INC** TORONTO, ONTARIO CANADA

THESE DRAWINGS AND SPECIFICATIONS ARE THE PROPERTY OF EDAC INC.,AND SHALL NOT BE REPRODUCED,OR COPIED OR USED AS THE BASIS FOR THE MANUFACTURE OR SALE OF APPARATUS WITHOUT WRITTEN PERMISSION.