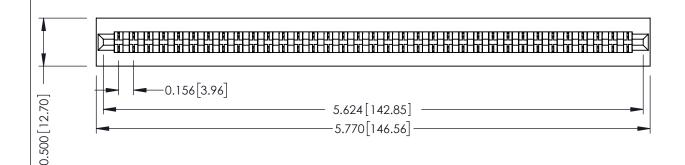

**Mounting Option** No Mounting Lugs **Contact Detail** 

Wire Wrap .046x.014(1.17x0.36) - Tail LG=.495(12.57) .156 [3.96] Contact Spacing x .200 [5.08] Row Spacing

THIS IS A C.A.D. GENERATED DRAWING DO NOT MAKE MANUAL REVISIONS TO MASTER.

## **SECTION A-A**

**See Accompanying Pages for:** 

- **Contact Bend Details**
- **Mounting Options**

307 / 357 Card Edge Connector Part Number: 307-035-441-101

**EDAC INC** TORONTO, ONTARIO CANADA

THESE DRAWINGS AND SPECIFICATIONS ARE THE PROPERTY OF EDAC INC.,AND SHALL NOT BE REPRODUCED,OR COPIED OR USED AS THE BASIS FOR THE MANUFACTURE OR SALE OF APPARATUS WITHOUT WRITTEN PERMISSION.

| ACAD REFERENCE NO. | 307 ENG MASTER   |
|--------------------|------------------|
| DRAWN: J.LEE       | DATE: AUG. 11/09 |
| CHECKED:           | DATE:            |
| SCALE: NTS         | SHEET 1 OF 3     |
| DRAWING NUMBER     | ISSUE            |
| 307 Assembly       | 1                |