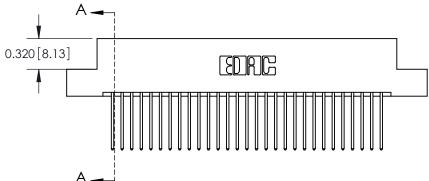

**See Accompanying Page for: Mounting Options** 

325 Card Edge Connector Part Number: 325-058-540-209

YOUR CONNECTION TO QUALITY & SERVICE

| DRAWN: J.LEE   | DATE: OCT. 06/09 |  |  |  |  |
|----------------|------------------|--|--|--|--|
| CHECKED:       | DATE:            |  |  |  |  |
| SCALE: NTS     | SHEET 1 OF 2     |  |  |  |  |
| DRAWING NUMBER | ISSUE            |  |  |  |  |
| 325 Assembly   | 1                |  |  |  |  |