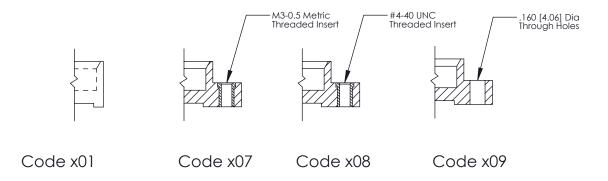

ACAD REFERENCE NO. 325 ENG MASTER

THIS IS A C.A.D. GENERATED DRAWING
DO NOT MAKE MANUAL REVISIONS TO MASTER.

ISSUE NUMBER

ORIGINAL

1

| 325 Card Edge Connector<br>Mounting Options |                                                                                                                                                               | ACAD REFERENCE NO. 325 ENG MASTER |             |         |           |
|---------------------------------------------|---------------------------------------------------------------------------------------------------------------------------------------------------------------|-----------------------------------|-------------|---------|-----------|
|                                             |                                                                                                                                                               | DRAWN:                            | J.LEE       | DATE: O | CT. 06/09 |
|                                             |                                                                                                                                                               | CHECKED:                          |             | DATE:   |           |
|                                             | THESE DRAWINGS AND SPECIFICATIONS                                                                                                                             | SCALE:                            | NTS         | SHEET : | 2 OF 2    |
| I   A   I   C   IORONIO, ONIARIO            | ARE THE PROPERTY OF EDAC INC.,AND SHALL NOT BE REPRODUCED,OR COPIED OR USED AS THE BASIS FOR THE MANUFACTURE OR SALE OF APPARATUS WITHOUT WRITTEN PERMISSION. | DRAWING                           | NUMBER      |         | ISSUE     |
| CANADA CANADA                               |                                                                                                                                                               | 3                                 | 25 Assembly |         | 1         |