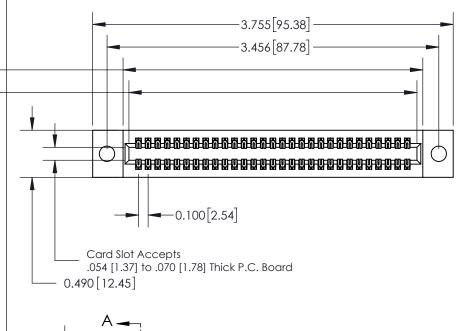

**See Accompanying Page for: Mounting Options** 

325 Card Edge Connector Part Number: 325-058-540-209

YOUR CONNECTION TO QUALITY & SERVICE

| DRAWN: J.LEE   | DATE: OCT. 06/09 |  |  |  |  |
|----------------|------------------|--|--|--|--|
| CHECKED:       | DATE:            |  |  |  |  |
| SCALE: NTS     | SHEET 1 OF 2     |  |  |  |  |
| DRAWING NUMBER | ISSUE            |  |  |  |  |
| 325 Assembly   | 1                |  |  |  |  |