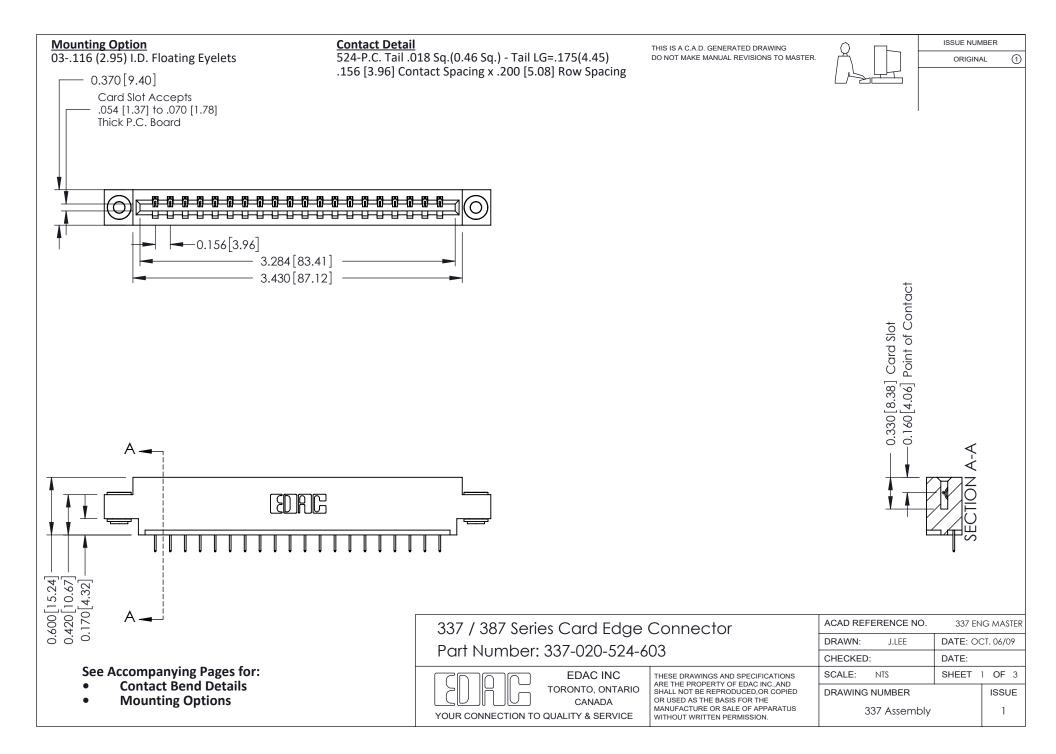

ISSUE NUMBER

ORIGINAL

1

| 337 / 387 Series Card Edge Connector<br>Contact Bend Detail           |                                                                                                                                                                                                  | ACAD REFERENCE NO. 337 E |                  | G MASTER      |
|-----------------------------------------------------------------------|--------------------------------------------------------------------------------------------------------------------------------------------------------------------------------------------------|--------------------------|------------------|---------------|
|                                                                       |                                                                                                                                                                                                  | DRAWN: J.LEE             | DATE: OCT. 06/09 |               |
|                                                                       |                                                                                                                                                                                                  | CHECKED: DATE:           |                  |               |
| EDAC INC TORONTO, ONTARIO CANADA YOUR CONNECTION TO QUALITY & SERVICE | THESE DRAWINGS AND SPECIFICATIONS ARE THE PROPERTY OF EDAC INC.,AND SHALL NOT BE REPRODUCED, OR COPIED OR USED AS THE BASIS FOR THE MANUFACTURE OR SALE OF APPARATUS WITHOUT WRITTEN PERMISSION. | SCALE: NTS               | SHEET            | 2 <b>OF</b> 3 |
|                                                                       |                                                                                                                                                                                                  | DRAWING NUMBER           |                  | ISSUE         |
|                                                                       |                                                                                                                                                                                                  | 337 Assembly             |                  | 1             |