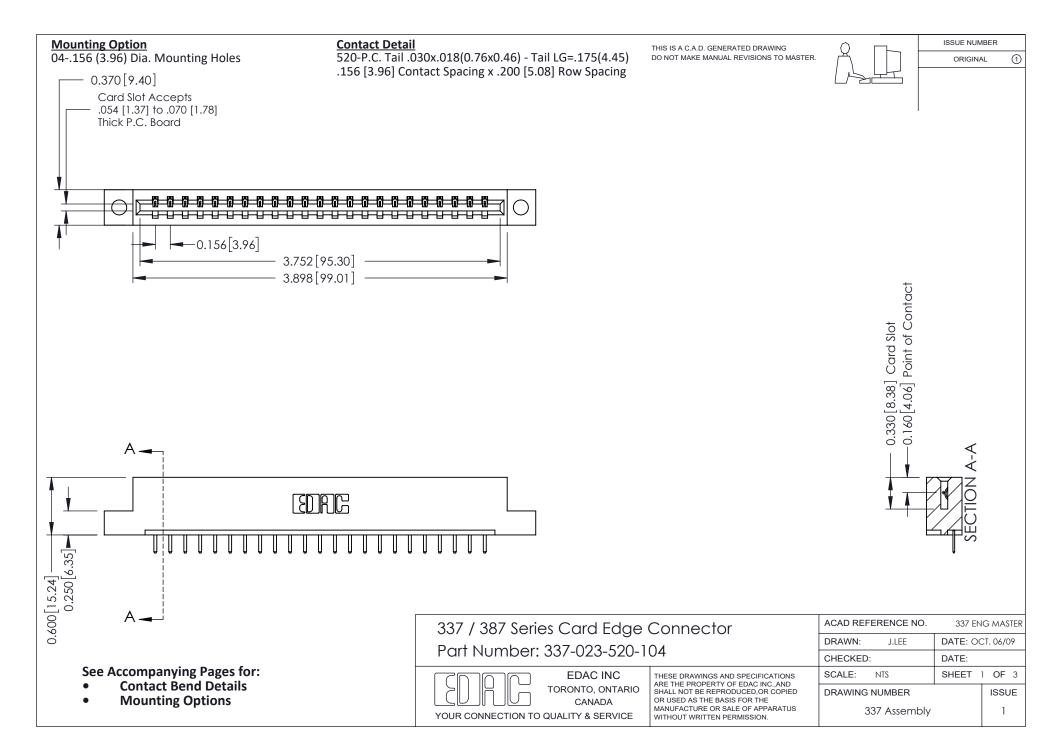

ISSUE NUMBER

ORIGINAL

1



| 337 / 387 Series Card Edge Connector<br>Contact Bend Detail           |                                                                                                                                                                                                  | ACAD REFERENCE NO. 337 E |                  | G MASTER      |
|-----------------------------------------------------------------------|--------------------------------------------------------------------------------------------------------------------------------------------------------------------------------------------------|--------------------------|------------------|---------------|
|                                                                       |