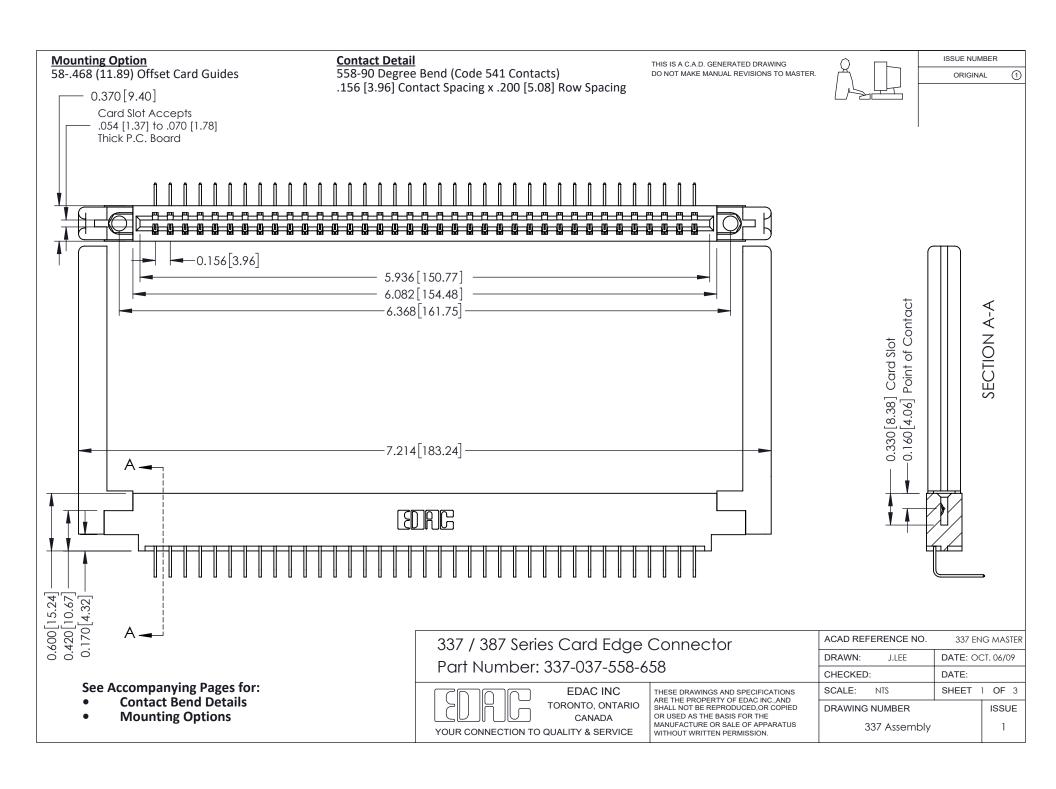

ISSUE NUMBER

ORIGINAL

1



| 337 / 387 Series Card Edge Connector<br>Contact Bend Detail           |                                                                                                                                                                                                  | ACAD REFERENCE NO. 337 E |                  | G MASTER      |
|-----------------------------------------------------------------------|--------------------------------------------------------------------------------------------------------------------------------------------------------------------------------------------------|--------------------------|------------------|---------------|
|                                                                       |