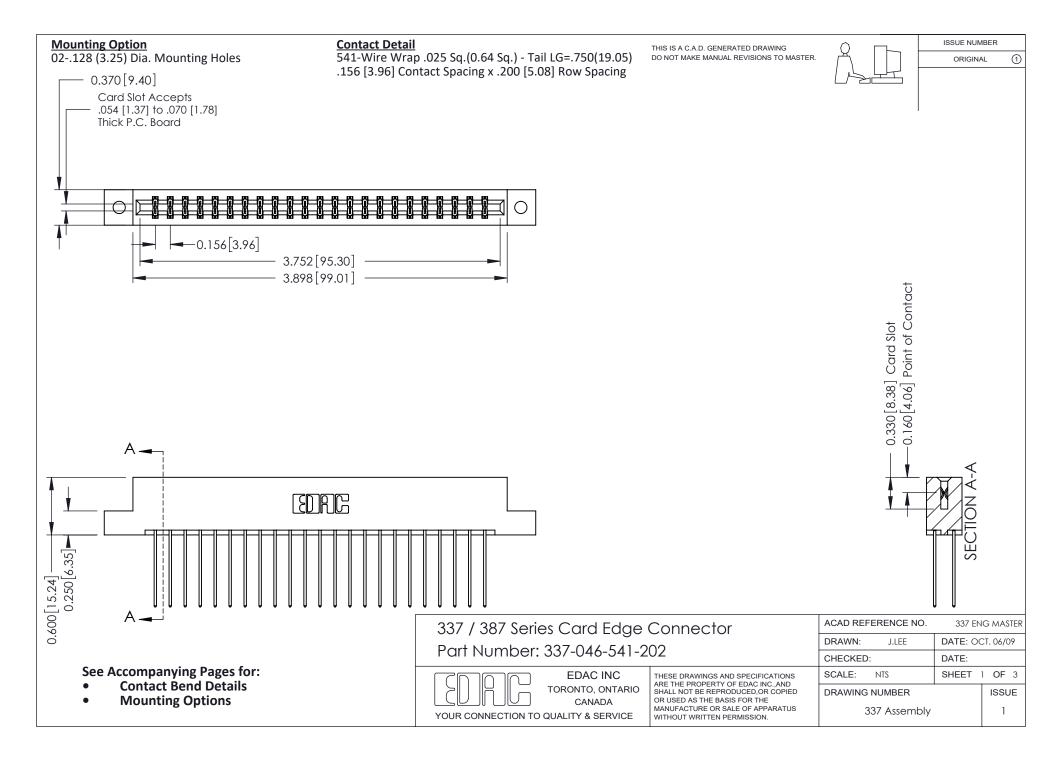

ISSUE NUMBER

ORIGINAL

1

| 337 / 387 Series Card Edge Connector<br>Contact Bend Detail           |                                                                                                                                                                                                  | ACAD REFERENCE NO. 337 E |                  | G MASTER      |
|-----------------------------------------------------------------------|--------------------------------------------------------------------------------------------------------------------------------------------------------------------------------------------------|--------------------------|------------------|---------------|
|                                                                       |                                                                                                                                                                                                  | DRAWN: J.LEE             | DATE: OCT. 06/09 |               |
|                                                                       |                                                                                                                                                                                                  | CHECKED: DATE:           |                  |               |
| EDAC INC TORONTO, ONTARIO CANADA YOUR CONNECTION TO QUALITY & SERVICE | THESE DRAWINGS AND SPECIFICATIONS ARE THE PROPERTY OF EDAC INC.,AND SHALL NOT BE REPRODUCED, OR COPIED OR USED AS THE BASIS FOR THE MANUFACTURE OR SALE OF APPARATUS WITHOUT WRITTEN PERMISSION. | SCALE: NTS               | SHEET            | 2 <b>OF</b> 3 |
|                                                                       |                                                                                                                                                                                                  | DRAWING NUMBER           |                  | ISSUE         |
|                                                                       |                                                                                                                                                                                                  | 337 Assembly             |                  | 1             |