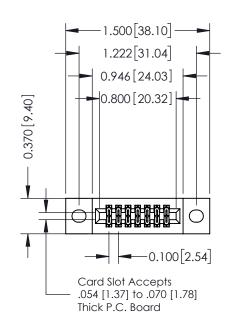

342 / 392 Card Edge Connector Part Number: 342-014-544-202

YOUR CONNECTION TO QUALITY & SERVICE

SHEET 1 OF 3 342 Assembly

J.LEE

THIS IS A C.A.D. GENERATED DRAWING DO NOT MAKE MANUAL REVISIONS TO MASTER. ISSUE NUMBER