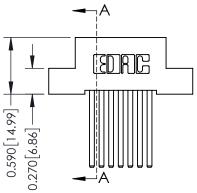

## **Mounting Option**

02-.128 (3.25) Wide Mounting Slots

THIS IS A C.A.D. GENERATED DRAWING DO NOT MAKE MANUAL REVISIONS TO MASTER

ISSUE NUMBER

ORIGINAL

1

| 342 / 392 Card Edge Connector<br>Mounting Options |                                                                                                                                                                                               | ACAD REFERENCE NO. 342 ENG MASTER |                         |        |  |  |
|---------------------------------------------------|-----------------------------------------------------------------------------------------------------------------------------------------------------------------------------------------------|-----------------------------------|-------------------------|--------|--|--|
|                                                   |                                                                                                                                                                                               | DRAWN: J.LEE                      | DATE: <b>OCT. 06/09</b> |        |  |  |
|                                                   |                                                                                                                                                                                               | CHECKED:                          | DATE:                   |        |  |  |
| TORONTO, ONTARIO                                  | THESE DRAWINGS AND SPECIFICATIONS ARE THE PROPERTY OF EDAC INCAND SHALL NOT BE REPRODUCED,OR COPIED OR USED AS THE BASIS FOR THE MANUFACTURE OR SALE OF APPARATUS WITHOUT WRITTEN PERMISSION. | SCALE: NTS                        | SHEET :                 | 3 OF 3 |  |  |
|                                                   |                                                                                                                                                                                               | DRAWING NUMBER                    | •                       | ISSUE  |  |  |
| YOUR CONNECTION TO QUALITY & SERVICE              |                                                                                                                                                                                               | 342 Assembly                      |                         | 1      |  |  |