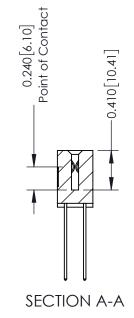

## **Contact Detail**

544-Wire Wrap .050x.025(1.27x0.64) - Tail LG=.760(19.30) DO NOT MAKE MANUAL REVISIONS TO MASTER .100 [2.54] Contact Spacing x .200 [5.08] Row Spacing

342 ENG MASTER

DATE: OCT. 06/09

ORIGINAL

1

| 342 / 392 Series Card Edge Connector<br>Contact Bend Detail |                                                                                                                                                                                                  | ACAD REFERENCE NO. 342 ENG MASTER |             |                  |        |
|-------------------------------------------------------------|--------------------------------------------------------------------------------------------------------------------------------------------------------------------------------------------------|-----------------------------------|-------------|------------------|--------|
|                                                             |                                                                                                                                                                                                  | DRAWN:                            | J.LEE       | DATE: OCT. 06/09 |        |
|                                                             |                                                                                                                                                                                                  | CHECKED:                          |             | DATE:            |        |
| TORONTO, ONTARIO                                            | THESE DRAWINGS AND SPECIFICATIONS ARE THE PROPERTY OF EDAC INC. AND SHALL NOT BE REPRODUCED, OR COPIED OR USED AS THE BASIS FOR THE MANUFACTURE OR SALE OF APPARATUS WITHOUT WRITTEN PERMISSION. | SCALE:                            | NTS         | SHEET :          | 2 OF 3 |
|                                                             |                                                                                                                                                                                                  | DRAWING                           | NUMBER      |                  | ISSUE  |
| YOUR CONNECTION TO QUALITY & SERVICE                        |                                                                                                                                                                                                  | 3                                 | 42 Assembly |                  | 1      |