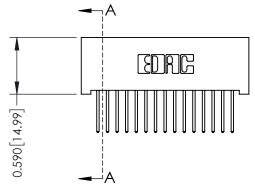

YOUR CONNECTION TO QUALITY & SERVICE

342 ENG MASTER DATE: OCT. 06/09 J.LEE NTS SHEET 1 OF 3

342 Assembly

THIS IS A C.A.D. GENERATED DRAWING DO NOT MAKE MANUAL REVISIONS TO MASTER. ISSUE NUMBER

ORIGINAL

1

| 342 / 392 Series Card Edge Connector<br>Contact Bend Detail |                                                                                                                                     | ACAD REFERENCE NO. 342 ENG MASTER |             |          |          |
|-------------------------------------------------------------|-------------------------------------------------------------------------------------------------------------------------------------|-----------------------------------|-------------|----------|----------|
|                                                             |                                                                                                                                     | DRAWN:                            | J.LEE       | DATE: OC | T. 06/09 |
|                                                             |                                                                                                                                     | CHECKED:                          |             | DATE:    |          |
| EDAC INC                                                    | ARE THE PROPERTY OF EDAC INC.,AND — SHALL NOT BE REPRODUCED,OR COPIED OR USED AS THE BASIS FOR THE MANUFACTURE OR SALE OF APPARATUS | SCALE:                            | NTS         | SHEET :  | 2 OF 3   |
| TORONTO, ONTARIO                                            |                                                                                                                                     | DRAWING                           | NUMBER      |          | ISSUE    |
| YOUR CONNECTION TO QUALITY & SERVICE                        |                                                                                                                                     | 3                                 | 42 Assembly |          | 1        |