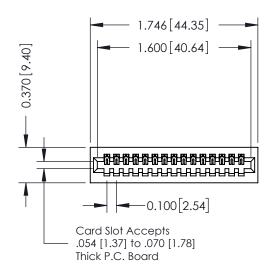

## 0.410[10.41] SECTION A-A

**See Accompanying Pages for:** 

- **Contact Bend Details**
- **Mounting Options**

| 342 / 392 Card Edge Connector |
|-------------------------------|
| Part Number: 342-015-523-101  |

YOUR CONNECTION TO QUALITY & SERVICE

342 ENG MASTER DATE: OCT. 06/09 J.LEE NTS SHEET 1 OF 3

342 Assembly

THIS IS A C.A.D. GENERATED DRAWING DO NOT MAKE MANUAL REVISIONS TO MASTER. ISSUE NUMBER

ORIGINAL

1

| 342 / 392 Series Card Edge Connector<br>Contact Bend Detail |                                                                                                                                     | ACAD REFERENCE NO. 342 ENG MASTER |             |          |          |
|-------------------------------------------------------------|-------------------------------------------------------------------------------------------------------------------------------------|-----------------------------------|-------------|----------|----------|
|                                                             |                                                                                                                                     | DRAWN:                            | J.LEE       | DATE: OC | T. 06/09 |
|                                                             |                                                                                                                                     | CHECKED:                          |             | DATE:    |          |
| EDAC INC                                                    | ARE THE PROPERTY OF EDAC INC.,AND — SHALL NOT BE REPRODUCED,OR COPIED OR USED AS THE BASIS FOR THE MANUFACTURE OR SALE OF APPARATUS | SCALE:                            | NTS         | SHEET :  | 2 OF 3   |
| TORONTO, ONTARIO                                            |                                                                                                                                     | DRAWING                           | NUMBER      |          | ISSUE    |
| YOUR CONNECTION TO QUALITY & SERVICE                        |                                                                                                                                     | 3                                 | 42 Assembly |          | 1        |