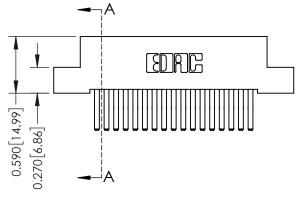

## **Mounting Option**

02-.128 (3.25) Wide Mounting Slots

## **Contact Detail**

560-Extender Board Bend (Code 523 Contacts) .100 [2.54] Contact Spacing x .200 [5.08] Row Spacing





## \_\_\_\_0.240[6.10] Point of Contact 0.410[10.41] **SECTION A-A**

## **See Accompanying Pages for:**

- **Contact Bend Details**
- **Mounting Options**

342 / 392 Card Edge Connector Part Number: 342-034-560-202

YOUR CONNECTION TO QUALITY & SERVICE

342 ENG MASTER DATE: OCT. 06/09 J.LEE SHEET 1 OF 3

342 Assembly

THIS IS A C.A.D. GENERATED DRAWING DO NOT MAKE MANUAL REVISIONS TO MASTER. ISSUE NUMBER

ORIGINAL

1



| 342 / 392 Series Card Edge Connector<br>Contact Bend Detail |                                                                                                                                                                                                  | ACAD REFERENCE NO. 342 ENG MASTER |             |                  |        |
|-----------------------------------