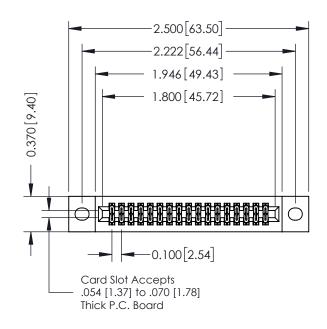

## **See Accompanying Pages for:**

- **Contact Bend Details**
- **Mounting Options**

342 / 392 Card Edge Connector Part Number: 342-034-560-202

YOUR CONNECTION TO QUALITY & SERVICE

342 ENG MASTER DATE: OCT. 06/09 J.LEE SHEET 1 OF 3