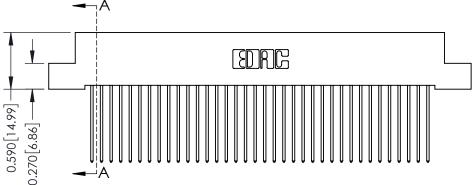

## **See Accompanying Pages for:**

Card Slot Accepts .054 [1.37] to .070 [1.78] Thick P.C. Board

- Contact Bend Details
- Mounting Options

| 342 / 372 Cara Lago Corrioció |
|-------------------------------|
| Part Number: 342-036-541-107  |
|                               |

|  | ACAD REFERENCE NO. 342 ENG MAST |                  |  |
|--|---------------------------------|------------------|--|
|  | DRAWN: J.LEE                    | DATE: OCT. 06/09 |  |
|  | CHECKED:                        | DATE:            |  |
|  | SCALE: NTS                      | SHEET 1 OF 3     |  |
|  | DRAWING NUMBER                  | ISSUE            |  |