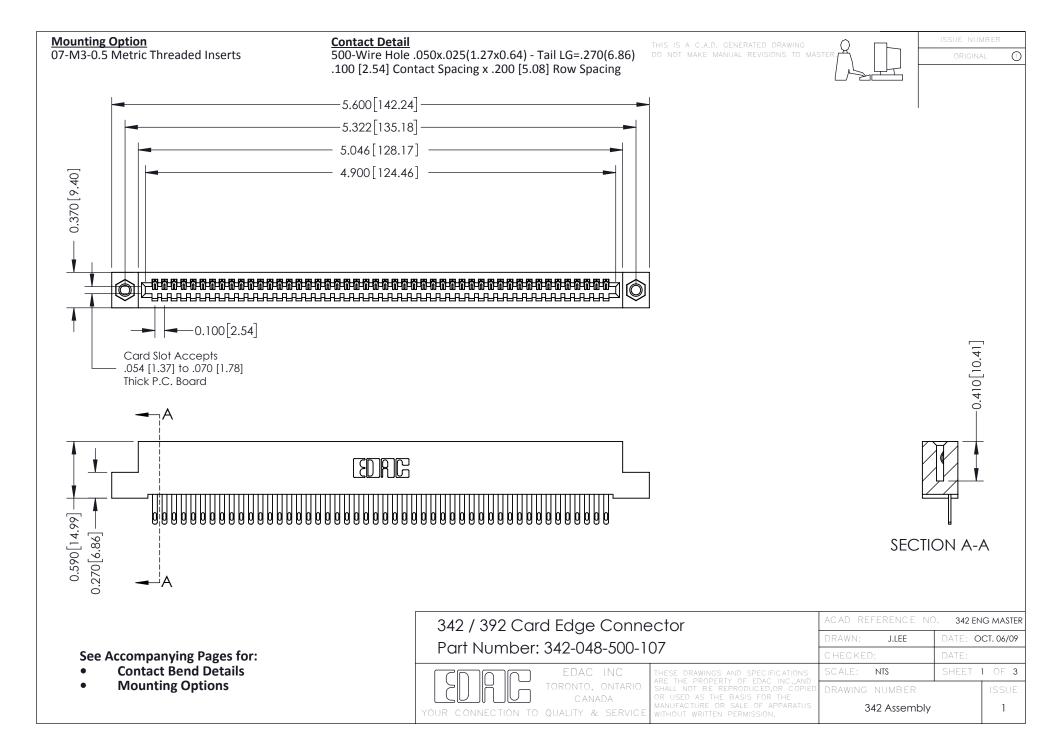

THIS IS A C.A.D. GENERATED DRAWING DO NOT MAKE MANUAL REVISIONS TO MASTER. ISSUE NUMBER

ORIGINAL

1



| 342 / 392 Series Card Edge Connector<br>Contact Bend Detail |                                                                                                                                                                                                  | ACAD REFERENCE NO. 342 ENG MASTER |             |                  |        |
|-------------------------------------------------------------|--------------------------------------------------------------------------------------------------------------------------------------------------------------------------------------------------|-----------------------------------|-------------|------------------|--------|
|