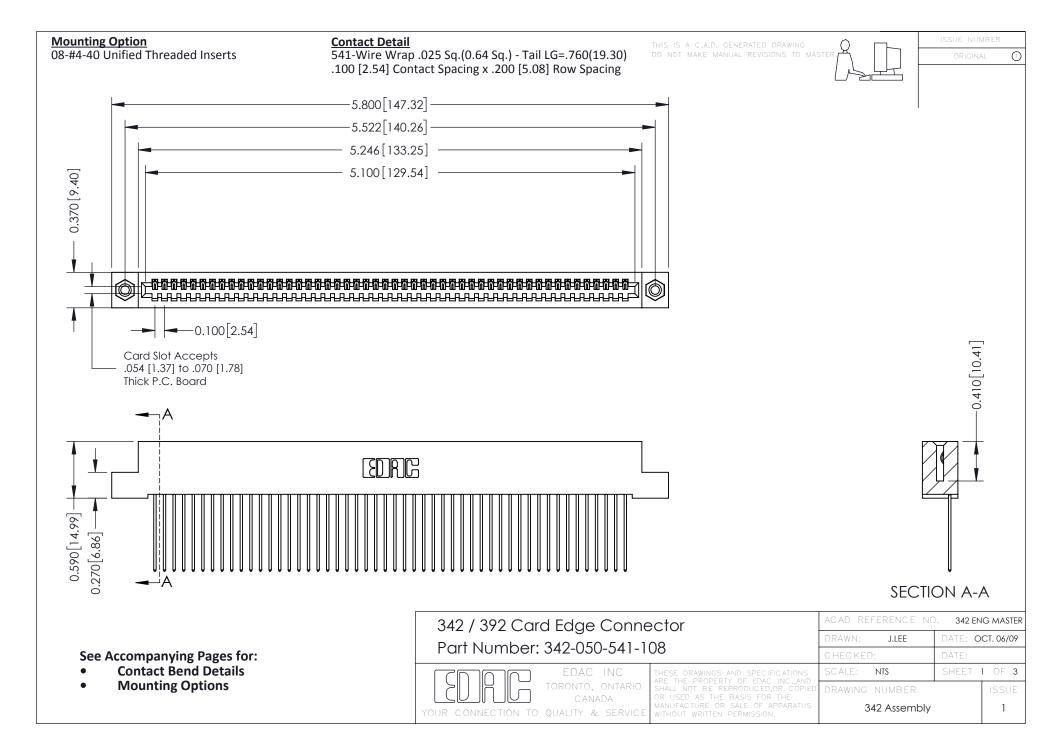

THIS IS A C.A.D. GENERATED DRAWING DO NOT MAKE MANUAL REVISIONS TO MASTER. ISSUE NUMBER

ORIGINAL

1



| 342 / 392 Series Card Edge Connector<br>Contact Bend Detail |                                                                                                                                                                                                  | ACAD REFERENCE NO. 342 ENG MASTER |             |                  |        |
|-------------------------------------------------------------|--------------------------------------------------------------------------------------------------------------------------------------------------------------------------------------------------|-----------------------------------|-------------|------------------|--------|
|