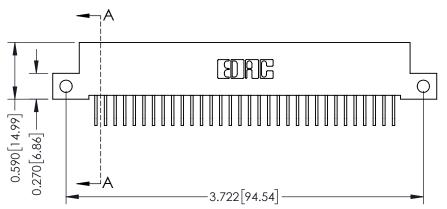

THIS IS A C.A.D. GENERATED DRAWING DO NOT MAKE MANUAL REVISIONS TO MASTER

ISSUE NUMBER

ORIGINAL

1

| 342 / 392 Card Edge Connector<br>Mounting Options |                                                                                                                                              | ACAD REFERENCE NO. 342 ENG MASTER |                         |        |  |
|---------------------------------------------------|----------------------------------------------------------------------------------------------------------------------------------------------|-----------------------------------|-------------------------|--------|--|
|                                                   |                                                                                                                                              | DRAWN: J.LEE                      | DATE: <b>OCT. 06/09</b> |        |  |
|                                                   |                                                                                                                                              | CHECKED:                          | DATE:                   |        |  |
| EDAC INC                                          | ARE THE PROPERTY OF EDAC INC.,AND —<br>SHALL NOT BE REPRODUCED,OR COPIED<br>OR USED AS THE BASIS FOR THE<br>MANUFACTURE OR SALE OF APPARATUS | SCALE: NTS                        | SHEET :                 | 3 OF 3 |  |
| TORONTO, ONTARIO                                  |                                                                                                                                              | DRAWING NUMBER                    | •                       | ISSUE  |  |
| YOUR CONNECTION TO QUALITY & SERVICE              |                                                                                                                                              | 342 Assembly                      |                         | 1      |  |