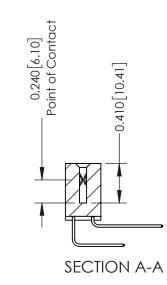

**Mounting Option** 

12-.128 (3.25) Dia. Side Mounting Holes

**Contact Detail** 

558-90 Degree Bend (Code 541 Contacts) .100 [2.54] Contact Spacing x .200 [5.08] Row Spacing

342 Assembly

THIS IS A C.A.D. GENERATED DRAWING DO NOT MAKE MANUAL REVISIONS TO MASTER. ISSUE NUMBER

ORIGINAL

1

| 342 / 392 Series Card Edge Connector<br>Contact Bend Detail |                                                                                                                                   | ACAD REFERENCE NO. 342 ENG MASTER |             |                  |        |
|-------------------------------------------------------------|-----------------------------------------------------------------------------------------------------------------------------------|-----------------------------------|-------------|------------------|--------|
|                                                             |                                                                                                                                   | DRAWN:                            | J.LEE       | DATE: OCT. 06/09 |        |
|                                                             |                                                                                                                                   | CHECKED:                          |             | DATE:            |        |
| EDAC INC                                                    | ARE THE PROPERTY OF EDAC INC.,AND SHALL NOT BE REPRODUCED,OR COPIED OR USED AS THE BASIS FOR THE MANUFACTURE OR SALE OF APPARATUS | SCALE:                            | NTS         | SHEET :          | 2 OF 3 |
| TORONTO, ONTARIO                                            |                                                                                                                                   | DRAWING                           | NUMBER      |                  | ISSUE  |
| YOUR CONNECTION TO QUALITY & SERVICE                        |                                                                                                                                   | 3                                 | 42 Assembly |                  | 1      |