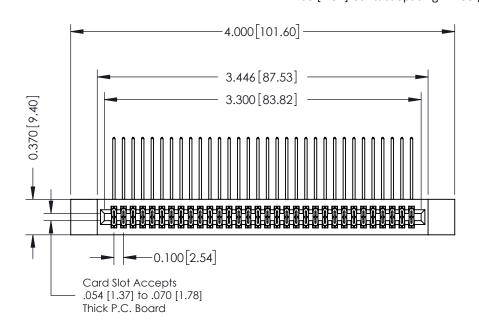

## **See Accompanying Pages for:**

- **Contact Bend Details**
- **Mounting Options**

342 / 392 Card Edge Connector Part Number: 342-064-558-212

| ACAD REFERENCE NO. 342 ENG MASTER |                  |  |  |  |  |
|-----------------------------------|------------------|--|--|--|--|
| DRAWN: J.LEE                      | DATE: OCT. 06/09 |  |  |  |  |
| CHECKED:                          | DATE:            |  |  |  |  |
| SCALE: NTS                        | SHEET 1 OF 3     |  |  |  |  |
| DRAWING NUMBER                    | ISSUE            |  |  |  |  |

342 Assembly

THIS IS A C.A.D. GENERATED DRAWING DO NOT MAKE MANUAL REVISIONS TO MASTER. ISSUE NUMBER

ORIGINAL

1

| 342 / 392 Series Card Edge Connector<br>Contact Bend Detail |                                                                                                                                   | ACAD REFERENCE NO. 342 ENG MASTER |             |                  |        |
|-------------------------------------------------------------|-----------------------------------------------------------------------------------------------------------------------------------|-----------------------------------|-------------|------------------|--------|
|                                                             |                                                                                                                                   | DRAWN:                            | J.LEE       | DATE: OCT. 06/09 |        |
|                                                             |                                                                                                                                   | CHECKED:                          |             | DATE:            |        |
| EDAC INC                                                    | ARE THE PROPERTY OF EDAC INC.,AND SHALL NOT BE REPRODUCED,OR COPIED OR USED AS THE BASIS FOR THE MANUFACTURE OR SALE OF APPARATUS | SCALE:                            | NTS         | SHEET :          | 2 OF 3 |
| TORONTO, ONTARIO                                            |                                                                                                                                   | DRAWING                           | NUMBER      |                  | ISSUE  |
| YOUR CONNECTION TO QUALITY & SERVICE                        |                                                                                                                                   | 3                                 | 42 Assembly |                  | 1      |