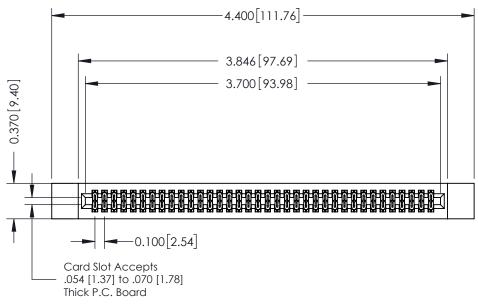

## **See Accompanying Pages for:**

- **Contact Bend Details**
- **Mounting Options**

342 / 392 Card Edge Connector Part Number: 342-072-560-212

| ACAD REFERENCE NO. 342 ENG MASTER |                  |  |  |  |
|-----------------------------------|------------------|--|--|--|
| DRAWN: J.LEE                      | DATE: OCT. 06/09 |  |  |  |
| CHECKED:                          | DATE:            |  |  |  |
| SCALE: NTS                        | SHEET 1 OF 3     |  |  |  |
| DRAWING NUMBER                    | ISSUE            |  |  |  |