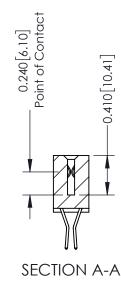

## **Contact Detail**

560-Extender Board Bend (Code 523 Contacts) .100 [2.54] Contact Spacing x .200 [5.08] Row Spacing

342 Assembly

THIS IS A C.A.D. GENERATED DRAWING DO NOT MAKE MANUAL REVISIONS TO MASTER. ISSUE NUMBER

ORIGINAL

1

| 342 / 392 Series Card Edge Connector<br>Contact Bend Detail |                                                                                                                                   | ACAD REFERENCE NO. 342 ENG MASTER |             |                  |        |
|-------------------------------------------------------------|-----------------------------------------------------------------------------------------------------------------------------------|-----------------------------------|-------------|------------------|--------|
|                                                             |                                                                                                                                   | DRAWN:                            | J.LEE       | DATE: OCT. 06/09 |        |
|                                                             |                                                                                                                                   | CHECKED:                          |             | DATE:            |        |
| EDAC INC                                                    | ARE THE PROPERTY OF EDAC INC.,AND SHALL NOT BE REPRODUCED,OR COPIED OR USED AS THE BASIS FOR THE MANUFACTURE OR SALE OF APPARATUS | SCALE:                            | NTS         | SHEET :          | 2 OF 3 |
| TORONTO, ONTARIO                                            |                                                                                                                                   | DRAWING                           | NUMBER      |                  | ISSUE  |
| YOUR CONNECTION TO QUALITY & SERVICE                        |                                                                                                                                   | 3                                 | 42 Assembly |                  | 1      |