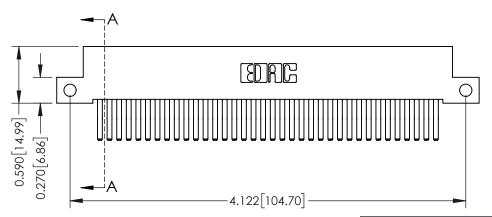

## **Mounting Option** 12-.128 (3.25) Dia. Side Mounting Holes

THIS IS A C.A.D. GENERATED DRAWING DO NOT MAKE MANUAL REVISIONS TO MASTER

ISSUE NUMBER

ORIGINAL

1

| 342 / 392 Card Edge Connector<br>Mounting Options |                                                                                                                                     | ACAD REFERENCE NO. 342 ENG MASTER |                         |        |  |
|---------------------------------------------------|-------------------------------------------------------------------------------------------------------------------------------------|-----------------------------------|-------------------------|--------|--|
|                                                   |                                                                                                                                     | DRAWN: J.LEE                      | DATE: <b>OCT. 06/09</b> |        |  |
|                                                   |                                                                                                                                     | CHECKED:                          | DATE:                   |        |  |
| EDAC INC                                          | ARE THE PROPERTY OF EDAC INC.,AND — SHALL NOT BE REPRODUCED,OR COPIED OR USED AS THE BASIS FOR THE MANUFACTURE OR SALE OF APPARATUS | SCALE: NTS                        | SHEET :                 | 3 OF 3 |  |
| TORONTO, ONTARIO                                  |                                                                                                                                     | DRAWING NUMBER                    | •                       | ISSUE  |  |
| YOUR CONNECTION TO QUALITY & SERVICE              |                                                                                                                                     | 342 Assembly                      |                         | 1      |  |