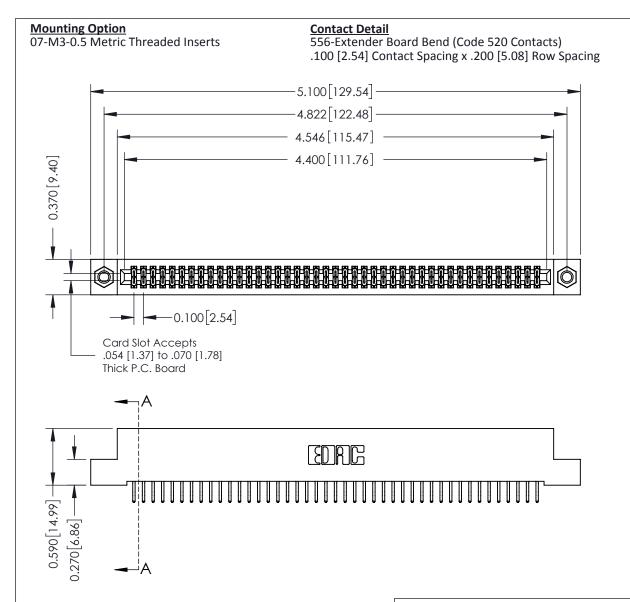

## **See Accompanying Pages for:**

- **Contact Bend Details**
- **Mounting Options**

| 342 / 392 Card Edge Connector |
|-------------------------------|
| Part Number: 342-086-556-207  |

YOUR CONNECTION TO QUALITY & SERVICE

342 ENG MASTER J.LEE DATE: OCT. 06/09 NTS SHEET 1 OF 3

342 Assembly

THIS IS A C.A.D. GENERATED DRAWING DO NOT MAKE MANUAL REVISIONS TO MASTER. ISSUE NUMBER

ORIGINAL

1

| 342 / 392 Series Card Edge Connector<br>Contact Bend Detail |                                                                                                  | ACAD REFERENCE NO. 342 ENG MASTER |             |          |          |
|-------------------------------------------------------------|--------------------------------------------------------------------------------------------------|-----------------------------------|-------------|----------|----------|
|                                                             |                                                                                                  | DRAWN:                            | J.LEE       | DATE: OC | T. 06/09 |
|                                                             |                                                                                                  | CHECKED:                          |             | DATE:    |          |
| EDAC INC                                                    | THESE DRAWINGS AND SPECIFICATIONS ARE THE PROPERTY OF EDAC INCAND                                | SCALE:                            | NTS         | SHEET :  | 2 OF 3   |
| TORONTO, ONTARIO                                            | SHALL NOT BE REPRODUCED, OR COPIED OR USED AS THE BASIS FOR THE MANUFACTURE OR SALE OF APPARATUS | DRAWING                           | NUMBER      |          | ISSUE    |
| YOUR CONNECTION TO QUALITY & SERVICE                        |                                                                                                  | 3                                 | 42 Assembly |          | 1        |