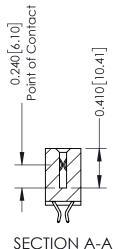

342 ENG MASTER J.LEE DATE: OCT. 06/09 NTS SHEET 1 OF 3

342 Assembly

THIS IS A C.A.D. GENERATED DRAWING DO NOT MAKE MANUAL REVISIONS TO MASTER. ISSUE NUMBER

ORIGINAL

1

| 342 / 392 Series Card Edge Connector<br>Contact Bend Detail |                                                                                                  | ACAD REFERENCE NO. 342 ENG MASTER |             |          |          |
|-------------------------------------------------------------|--------------------------------------------------------------------------------------------------|-----------------------------------|-------------|----------|----------|
|                                                             |                                                                                                  | DRAWN:                            | J.LEE       | DATE: OC | T. 06/09 |
|                                                             |                                                                                                  | CHECKED:                          |             | DATE:    |          |
| EDAC INC                                                    | THESE DRAWINGS AND SPECIFICATIONS ARE THE PROPERTY OF EDAC INCAND                                | SCALE:                            | NTS         | SHEET :  | 2 OF 3   |
| TORONTO, ONTARIO                                            | SHALL NOT BE REPRODUCED, OR COPIED OR USED AS THE BASIS FOR THE MANUFACTURE OR SALE OF APPARATUS | DRAWING                           | NUMBER      |          | ISSUE    |
| YOUR CONNECTION TO QUALITY & SERVICE                        |                                                                                                  | 3                                 | 42 Assembly |          | 1        |