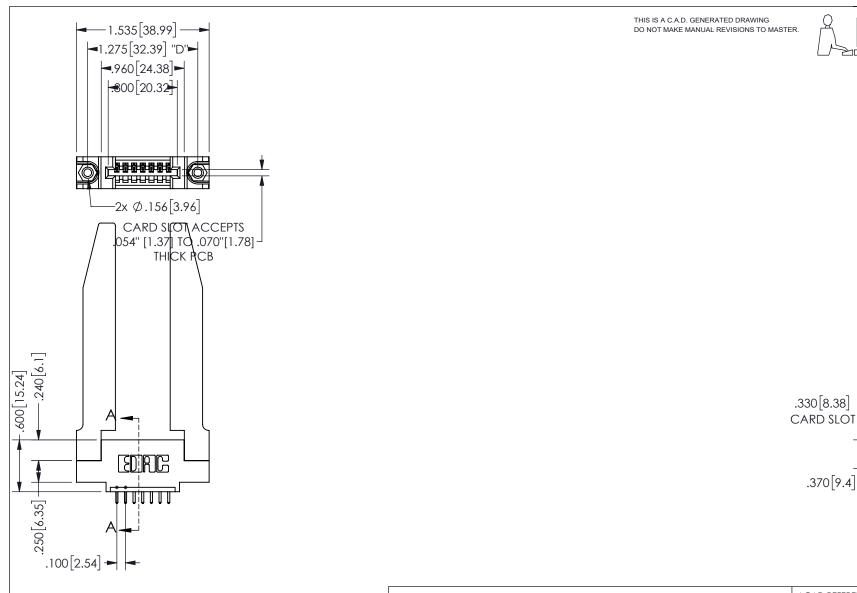

**Contact Dimensions:** 521-P.C. Tail .025 Sq.(0.64 Sq.) - Tail LG=.150(3.81) .100 (2.54) Contact Spacing x .200 (5.08) Row Spacing

345/395 SERIES CARD EDGE CONNECTOR PART NUMBER: 345-007-521-478

YOUR CONNECTION TO QUALITY & SERVICE

**EDAC INC** TORONTO, ONTARIO CANADA

THESE DRAWINGS AND SPECIFICATIONS ARE THE PROPERTY OF EDAC INC., AND SHALL NOT BE REPRODUCED, OR COPIED OR USED AS THE BASIS FOR THE MANUFACTURE OR SALE OF APPARATUS WITHOUT WRITTEN PERMISSION.

|  | SECTION A-A         |                  |          |  |
|--|---------------------|------------------|----------|--|
|  | ACAD REFERENCE NO.  | 345-ENC          | G-MASTER |  |
|  | DRAWN: R.STA.MONICA | DATE:MAY.16/2017 |          |  |
|  | CHECKED:            | DATE:            |          |  |
|  | SCALE: NTS          | SHEET            | OF 2     |  |
|  | DRAWING NUMBER      |                  | ISSUE    |  |
|  | 345-ENG-MASTER      |                  | 1        |  |
|  |                     |                  |          |  |