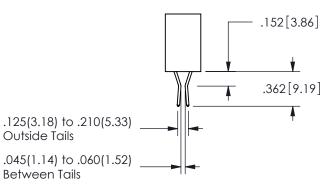

**Contact Code 558** 

Contact Code 559

**Contact Code 560** 

INSULATOR MATERIAL: THERMOPLASTIC POLYESTER, UL 94V-0 DAP MATERIAL AVAILABLE UPON REQUEST

CONTACT MATERIAL; COPPER ALLOY CONTACT PLATING: GOLD ON THE MATING AREA, TIN PLATING ON THE CONTACT TAILS, NICKEL UNDERPLATE

## 345/395 SERIES CARD EDGE CONNECTOR CONTACT CODE 555,556,558,559,560 DIMENSIONS

YOUR CONNECTION TO QUALITY & SERVICE

**EDAC INC** TORONTO, ONTARIO CANADA

THESE DRAWINGS AND SPECIFICATIONS ARE THE PROPERTY OF EDAC INC.,AND SHALL NOT BE REPRODUCED, OR COPIED OR USED AS THE BASIS FOR THE MANUFACTURE OR SALE OF APPARATUS WITHOUT WRITTEN PERMISSION.