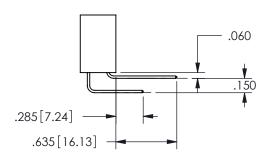

**Contact Code 558** 

Contact Code 559

**Contact Code 560** 

INSULATOR MATERIAL: THERMOPLASTIC POLYESTER, UL 94V-0 DAP MATERIAL AVAILABLE UPON REQUEST

CONTACT MATERIAL; COPPER ALLOY CONTACT PLATING: GOLD ON THE MATING AREA, TIN PLATING ON THE CONTACT TAILS, NICKEL UNDERPLATE

## 345/395 SERIES CARD EDGE CONNECTOR CONTACT CODE 555,556,558,559,560 DIMENSIONS

YOUR CONNECTION TO QUALITY & SERVICE

**EDAC INC** TORONTO, ONTARIO CANADA

THESE DRAWINGS AND SPECIFICATIONS ARE THE PROPERTY OF EDAC INC.,AND SHALL NOT BE REPRODUCED, OR COPIED OR USED AS THE BASIS FOR THE MANUFACTURE OR SALE OF APPARATUS WITHOUT WRITTEN PERMISSION.