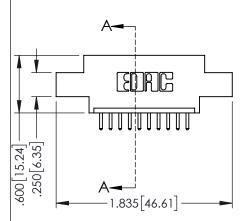

| 345/395 SERIES CARD EDGE CONNECTOR   |                                                                                                  |                | ACAD REFERENCE NO. 345-ENG-MASTER |                 |           |  |
|--------------------------------------|--------------------------------------------------------------------------------------------------|----------------|-----------------------------------|-----------------|-----------|--|
|                                      |                                                                                                  |                | R.STA.MONICA                      | DATE: <b>MA</b> | Y.16/2017 |  |
| 1 ART NOWIDER, 343-010-320-0         |                                                                                                  | CHECKE         | D:                                | DATE:           |           |  |
| EDAC INC                             | THESE DRAWINGS AND SPECIFICATIONS                                                                | SCALE:         | 1:1                               | SHEET 1         | OF 2      |  |
| TORONTO, ONTARIO                     | ARE THE PROPERTY OF EDAC INC.,AND SHALL NOT BE REPRODUCED,OR COPIED OR USED AS THE BASIS FOR THE | DRAWING NUMBER |                                   |                 | ISSUE     |  |
| YOUR CONNECTION TO QUALITY & SERVICE | MANUFACTURE OR SALE OF APPARATUS                                                                 | 345-ENG-MASTER |                                   |                 | 1         |  |