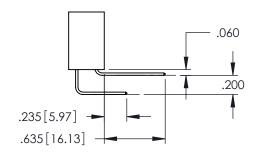

Contact Dimensions: 520-P.C. Tail .030x.018(0.76x0.46) - Tail LG=.175(4.45) .100 (2.54) Contact Spacing x .200 (5.08) Row Spacing

- INSULATOR MATERIAL: THERMOPLASTIC PBT BLACK, UL 94V-0
- CONTACT MATERIAL; COPPER TIN ALLOY CONTACT PLATING: GOLD ON THE MATING AREA, TIN PLATING ON THE CONTACT TAILS, NICKEL UNDERPLATE

**Contact Code 558** 

Contact Code 559

**Contact Code 560** 

- INSULATOR MATERIAL: THERMOPLASTIC POLYESTER, UL 94V-0 DAP MATERIAL AVAILABLE UPON REQUEST

CONTACT MATERIAL; COPPER ALLOY CONTACT PLATING: GOLD ON THE MATING AREA, TIN PLATING ON THE CONTACT TAILS, NICKEL UNDERPLATE