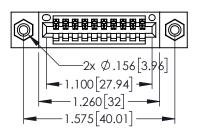

| 345/395 SERIES CARD EDGE CONNECTOR   |                                                                                                  |                | ACAD REFERENCE NO. 345-ENG-MASTER |                 |           |  |
|--------------------------------------|--------------------------------------------------------------------------------------------------|----------------|-----------------------------------|-----------------|-----------|--|
|                                      |                                                                                                  |                | R.STA.MONICA                      | DATE: <b>MA</b> | Y.16/2017 |  |
| 1 ART NOWIDER, 343-010-320-0         |                                                                                                  | CHECKE         | D:                                | DATE:           |           |  |
| EDAC INC                             | THESE DRAWINGS AND SPECIFICATIONS                                                                | SCALE:         | 1:1                               | SHEET 1         | OF 2      |  |
| TORONTO, ONTARIO                     | ARE THE PROPERTY OF EDAC INC.,AND SHALL NOT BE REPRODUCED,OR COPIED OR USED AS THE BASIS FOR THE | DRAWING NUMBER |                                   |                 | ISSUE     |  |
| YOUR CONNECTION TO QUALITY & SERVICE | MANUFACTURE OR SALE OF APPARATUS                                                                 | 345-ENG-MASTER |                                   |                 | 1         |  |