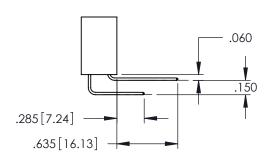

Contact Dimensions: 520-P.C. Tail .030x.018(0.76x0.46) - Tail LG=.175(4.45) .100 (2.54) Contact Spacing x .200 (5.08) Row Spacing

- INSULATOR MATERIAL: THERMOPLASTIC PBT BLACK, UL 94V-0
- CONTACT MATERIAL; COPPER TIN ALLOY CONTACT PLATING: GOLD ON THE MATING AREA, TIN PLATING ON THE CONTACT TAILS, NICKEL UNDERPLATE