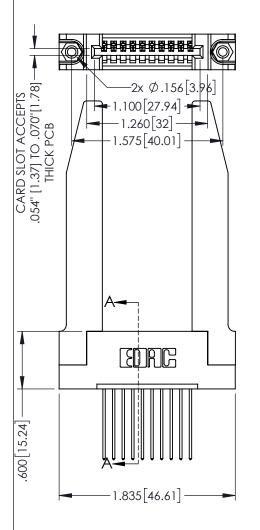

Contact Dimensions: 541-Wire Wrap .025 Sq.(0.64 Sq.) - Tail LG=.750(19.05) .100 (2.54) Contact Spacing x .200 (5.08) Row Spacing

THIS IS A C.A.D. GENERATED DRAWING

1

ORIGINAL

.160[4.06] POINT OF CONTACT

[3.81]

-.330[8.38] CARD SLOT

• INSULATOR MATERIAL: THERMOPLASTIC PBT BLACK, UL 94V-0

 CONTACT MATERIAL; COPPER TIN ALLOY
CONTACT PLATING: GOLD ON THE MATING AREA, TIN PLATING ON THE CONTACT TAILS, NICKEL UNDERPLATE

| 345/395 SE | ERIES CARD EDG    | E CONNECTOR |
|------------|-------------------|-------------|
| PART NUM   | IBER: 345-010-541 | 1-178       |

EDNG

TORONTO, ONTARIO CANADA

YOUR CONNECTION TO QUALITY & SERVICE

| ACAD REFERENCE NO. 345-ENG-MASTER |                  |        |
|-----------------------------------|------------------|--------|
| DRAWN: R.STA.MONICA               | DATE:MAY.16/2017 |        |
| CHECKED:                          | DATE:            |        |
| SCALE: 1:1                        | SHEET '          | I OF 2 |
| DRAWING NUMBER                    |                  | ISSUE  |
| 345-ENG-MASTER                    | 1                |        |