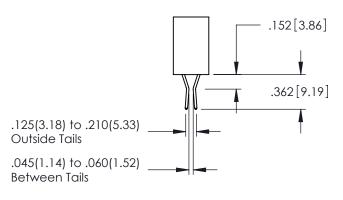

**SECTION A-A** 

**Contact Code 558** 

Contact Code 559

**Contact Code 560** 

- INSULATOR MATERIAL: THERMOPLASTIC POLYESTER, UL 94V-0 DAP MATERIAL AVAILABLE UPON REQUEST

CONTACT MATERIAL; COPPER ALLOY CONTACT PLATING: GOLD ON THE MATING AREA, TIN PLATING ON THE CONTACT TAILS, NICKEL UNDERPLATE