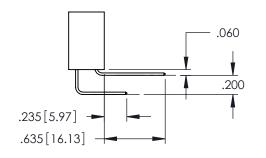

**SECTION A-A** 

**Contact Code 558** 

Contact Code 559

**Contact Code 560** 

- INSULATOR MATERIAL: THERMOPLASTIC POLYESTER, UL 94V-0 DAP MATERIAL AVAILABLE UPON REQUEST

CONTACT MATERIAL; COPPER ALLOY CONTACT PLATING: GOLD ON THE MATING AREA, TIN PLATING ON THE CONTACT TAILS, NICKEL UNDERPLATE

345/395 SERIES CARD EDGE CONNECTOR CONTACT CODE 555,556,558,559,560 DIMENSIONS

YOUR CONNECTION TO QUALITY & SERVICE

|   | NOND REFERENCE NO. 343-LINO-MASTER |                  |  |  |
|---|------------------------------------|------------------|--|--|
|   | DRAWN: R.STA.MONICA                | DATE:MAY.16/2017 |  |  |
| • | CHECKED:                           | DATE:            |  |  |
|   | SCALE: 1:1                         | SHEET 2 OF 2     |  |  |
| D | DRAWING NUMBER                     | ISSUE            |  |  |
|   | 345-ENG-MASTER                     | 1                |  |  |