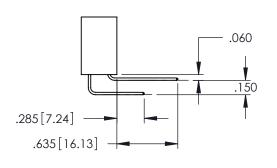

**SECTION A-A** 

**Contact Code 558** 

Contact Code 559

**Contact Code 560** 

- INSULATOR MATERIAL: THERMOPLASTIC POLYESTER, UL 94V-0 DAP MATERIAL AVAILABLE UPON REQUEST

CONTACT MATERIAL; COPPER ALLOY CONTACT PLATING: GOLD ON THE MATING AREA, TIN PLATING ON THE CONTACT TAILS, NICKEL UNDERPLATE

345/395 SERIES CARD EDGE CONNECTOR CONTACT CODE 555,556,558,559,560 DIMENSIONS

YOUR CONNECTION TO QUALITY & SERVICE

|   | NOND REFERENCE NO. 343-LINO-MASTER |                  |  |  |
|---|------------------------------------|------------------|--|--|
|   | DRAWN: R.STA.MONICA                | DATE:MAY.16/2017 |  |  |
| • | CHECKED:                           | DATE:            |  |  |
|   | SCALE: 1:1                         | SHEET 2 OF 2     |  |  |
| D | DRAWING NUMBER                     | ISSUE            |  |  |
|   | 345-ENG-MASTER                     | 1                |  |  |