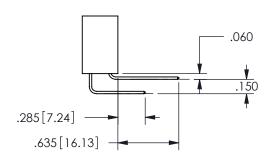

THIS IS A C.A.D. GENERATED DRAWING DO NOT MAKE MANUAL REVISIONS TO MASTER.

ISSUE NUMBER

ORIGINAL

1

<u>Contact Dimensions:</u>
500-Wire Hole .050x.025(1.27x0.64) - Tail LG=.260(6.60)
.100 (2.54) Contact Spacing x .200 (5.08) Row Spacing

ISSUE NUMBER ORIGINAL

1

**Contact Code 558** 

Contact Code 559

**Contact Code 560** 

INSULATOR MATERIAL: THERMOPLASTIC POLYESTER, UL 94V-0 DAP MATERIAL AVAILABLE UPON REQUEST

CONTACT MATERIAL; COPPER ALLOY CONTACT PLATING: GOLD ON THE MATING AREA, TIN PLATING ON THE CONTACT TAILS, NICKEL UNDERPLATE

345/395 SERIES CARD EDGE CONNECTOR CONTACT CODE 555,556,558,559,560 DIMENSIONS

YOUR CONNECTION TO QUALITY & SERVICE

**EDAC INC** TORONTO, ONTARIO CANADA

THESE DRAWINGS AND SPECIFICATIONS ARE THE PROPERTY OF EDAC INC.,AND SHALL NOT BE REPRODUCED, OR COPIED OR USED AS THE BASIS FOR THE MANUFACTURE OR SALE OF APPARATUS WITHOUT WRITTEN PERMISSION.