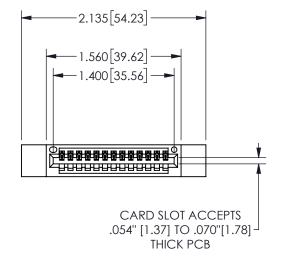

## **SECTION A-A**

345/395 SERIES CARD EDGE CONNECTOR PART NUMBER: 345-013-500-112

**EDAC INC** TORONTO, ONTARIO CANADA

THESE DRAWINGS AND SPECIFICATIONS ARE THE PROPERTY OF EDAC INC., AND SHALL NOT BE REPRODUCED, OR COPIED OR USED AS THE BASIS FOR THE MANUFACTURE OR SALE OF APPARATUS WITHOUT WRITTEN PERMISSION.