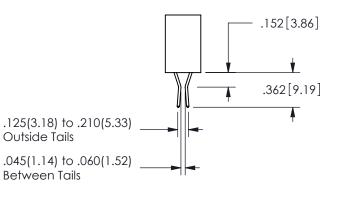

THIS IS A C.A.D. GENERATED DRAWING DO NOT MAKE MANUAL REVISIONS TO MASTER.

ISSUE NUMBER

ORIGINAL

1

<u>Contact Dimensions:</u>
500-Wire Hole .050x.025(1.27x0.64) - Tail LG=.260(6.60)
.100 (2.54) Contact Spacing x .200 (5.08) Row Spacing

ISSUE NUMBER ORIGINAL

1

**Contact Code 558** 

Contact Code 559

**Contact Code 560** 

INSULATOR MATERIAL: THERMOPLASTIC POLYESTER, UL 94V-0 DAP MATERIAL AVAILABLE UPON REQUEST

CONTACT MATERIAL; COPPER ALLOY CONTACT PLATING: GOLD ON THE MATING AREA, TIN PLATING ON THE CONTACT TAILS, NICKEL UNDERPLATE

345/395 SERIES CARD EDGE CONNECTOR CONTACT CODE 555,556,558,559,560 DIMENSIONS

YOUR CONNECTION TO QUALITY & SERVICE

**EDAC INC** TORONTO, ONTARIO CANADA

THESE DRAWINGS AND SPECIFICATIONS ARE THE PROPERTY OF EDAC INC.,AND SHALL NOT BE REPRODUCED, OR COPIED OR USED AS THE BASIS FOR THE MANUFACTURE OR SALE OF APPARATUS WITHOUT WRITTEN PERMISSION.