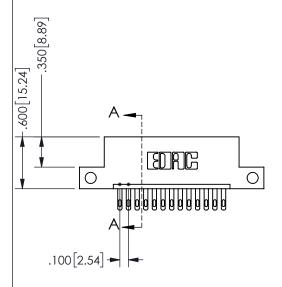

.160 4.06 .330[8.38] POINT OF CARD SLOT CONTACT .370 9.4

## **SECTION A-A**

345/395 SERIES CARD EDGE CONNECTOR PART NUMBER: 345-013-500-112

**EDAC INC** TORONTO, ONTARIO CANADA

THESE DRAWINGS AND SPECIFICATIONS ARE THE PROPERTY OF EDAC INC., AND SHALL NOT BE REPRODUCED, OR COPIED OR USED AS THE BASIS FOR THE MANUFACTURE OR SALE OF APPARATUS WITHOUT WRITTEN PERMISSION.