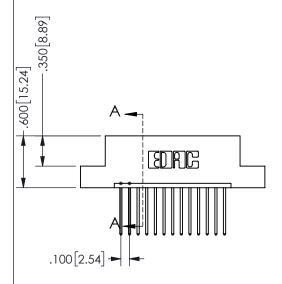

345/395 SERIES CARD EDGE CONNECTOR PART NUMBER: 345-013-540-102

YOUR CONNECTION TO QUALITY & SERVICE

**EDAC INC** TORONTO, ONTARIO CANADA

THESE DRAWINGS AND SPECIFICATIONS ARE THE PROPERTY OF EDAC INC.,AND SHALL NOT BE REPRODUCED, OR COPIED OR USED AS THE BASIS FOR THE MANUFACTURE OR SALE OF APPARATUS WITHOUT WRITTEN PERMISSION.