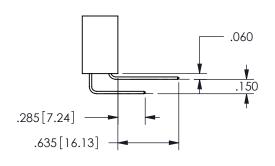

.160 4.06 .330[8.38] POINT OF CARD SLOT CONTACT .370 9.4

SECTION A-A

ISSUE NUMBER ORIGINAL

1

**Contact Code 558** 

Contact Code 559

**Contact Code 560** 

INSULATOR MATERIAL: THERMOPLASTIC POLYESTER, UL 94V-0 DAP MATERIAL AVAILABLE UPON REQUEST

CONTACT MATERIAL; COPPER ALLOY CONTACT PLATING: GOLD ON THE MATING AREA, TIN PLATING ON THE CONTACT TAILS, NICKEL UNDERPLATE

345/395 SERIES CARD EDGE CONNECTOR CONTACT CODE 555,556,558,559,560 DIMENSIONS