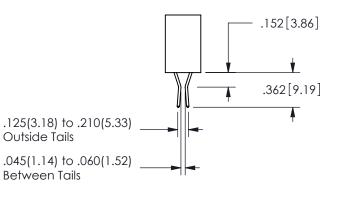

.160 4.06 .330[8.38] POINT OF CARD SLOT CONTACT .370 9.4

SECTION A-A

ISSUE NUMBER ORIGINAL

1

**Contact Code 558** 

Contact Code 559

**Contact Code 560** 

INSULATOR MATERIAL: THERMOPLASTIC POLYESTER, UL 94V-0 DAP MATERIAL AVAILABLE UPON REQUEST

CONTACT MATERIAL; COPPER ALLOY CONTACT PLATING: GOLD ON THE MATING AREA, TIN PLATING ON THE CONTACT TAILS, NICKEL UNDERPLATE

345/395 SERIES CARD EDGE CONNECTOR CONTACT CODE 555,556,558,559,560 DIMENSIONS