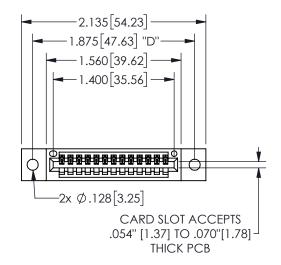

345/395 SERIES CARD EDGE CONNECTOR PART NUMBER: 345-013-540-102

YOUR CONNECTION TO QUALITY & SERVICE

**EDAC INC** TORONTO, ONTARIO CANADA

THESE DRAWINGS AND SPECIFICATIONS ARE THE PROPERTY OF EDAC INC.,AND SHALL NOT BE REPRODUCED, OR COPIED OR USED AS THE BASIS FOR THE MANUFACTURE OR SALE OF APPARATUS WITHOUT WRITTEN PERMISSION.