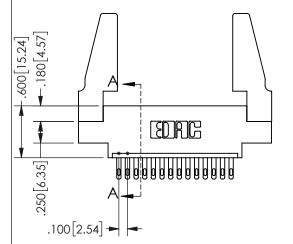

SECTION A-A

ISSUE NUMBER ORIGINAL

1

**Contact Code 558** 

Contact Code 559

**Contact Code 560** 

INSULATOR MATERIAL: THERMOPLASTIC POLYESTER, UL 94V-0

DAP MATERIAL AVAILABLE UPON REQUEST