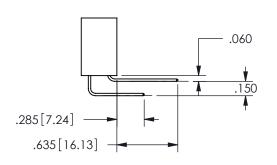

.160 4.06 .330[8.38] POINT OF **CARD SLOT** CONTACT .370 9.4

CONTACT MATERIAL; COPPER ALLOY CONTACT PLATING: GOLD ON THE MATING AREA, TIN PLATING ON THE CONTACT TAILS, NICKEL UNDERPLATE

345/395 SERIES CARD EDGE CONNECTOR CONTACT CODE 555,556,558,559,560 DIMENSIONS