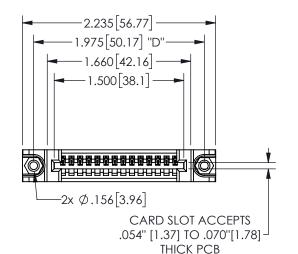

## 345/395 SERIES CARD EDGE CONNECTOR PART NUMBER: 345-014-500-688

YOUR CONNECTION TO QUALITY & SERVICE

**EDAC INC** TORONTO, ONTARIO CANADA

THESE DRAWINGS AND SPECIFICATIONS ARE THE PROPERTY OF EDAC INC.,AND SHALL NOT BE REPRODUCED, OR COPIED OR USED AS THE BASIS FOR THE MANUFACTURE OR SALE OF APPARATUS WITHOUT WRITTEN PERMISSION.