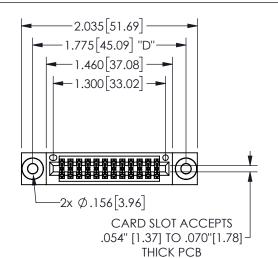

## 345/395 SERIES CARD EDGE CONNECTOR PART NUMBER: 345-024-523-203

YOUR CONNECTION TO QUALITY & SERVICE

**EDAC INC** TORONTO, ONTARIO CANADA

THESE DRAWINGS AND SPECIFICATIONS ARE THE PROPERTY OF EDAC INC.,AND SHALL NOT BE REPRODUCED, OR COPIED OR USED AS THE BASIS FOR THE MANUFACTURE OR SALE OF APPARATUS WITHOUT WRITTEN PERMISSION.

THIS IS A C.A.D. GENERATED DRAWING DO NOT MAKE MANUAL REVISIONS TO MASTER.

ISSUE NUMBER

.160 4.06

POINT OF

SECTION A\_A

ORIGINAL

1

**Contact Dimensions:** 523-P.C. Tail .025 Sq.(0.64 Sq.) - Tail LG=.390(9.91) .100 (2.54) Contact Spacing x .200 (5.08) Row Spacing CARD SLOT CONTACT .370 9.4