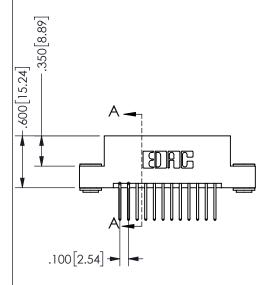

THIS IS A C.A.D. GENERATED DRAWING DO NOT MAKE MANUAL REVISIONS TO MASTER.

ISSUE NUMBER

.160 4.06

POINT OF

SECTION A\_A

ORIGINAL

1

**Contact Dimensions:** 523-P.C. Tail .025 Sq.(0.64 Sq.) - Tail LG=.390(9.91) .100 (2.54) Contact Spacing x .200 (5.08) Row Spacing CARD SLOT CONTACT .370 9.4

## 345/395 SERIES CARD EDGE CONNECTOR PART NUMBER: 345-024-523-203

YOUR CONNECTION TO QUALITY & SERVICE

**EDAC INC** TORONTO, ONTARIO CANADA

THESE DRAWINGS AND SPECIFICATIONS ARE THE PROPERTY OF EDAC INC.,AND SHALL NOT BE REPRODUCED, OR COPIED OR USED AS THE BASIS FOR THE MANUFACTURE OR SALE OF APPARATUS WITHOUT WRITTEN PERMISSION.