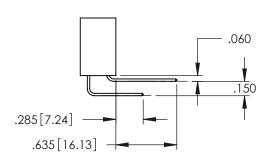

<u>Contact Dimensions:</u>
525-P.C. Tail .018 Sq.(0.46 Sq.) - Tail LG=.150(3.81)
.100 (2.54) Contact Spacing x .200 (5.08) Row Spacing

..330[8.38] CARD SLOT .160[4.06] POINT OF CONTACT

1

- INSULATOR MATERIAL: THERMOPLASTIC PBT BLACK, UL 94V-0 CONTACT MATERIAL; COPPER TIN ALLOY
- CONTACT PLATING: GOLD ON THE MATING AREA, TIN PLATING ON THE CONTACT TAILS, NICKEL UNDERPLATE