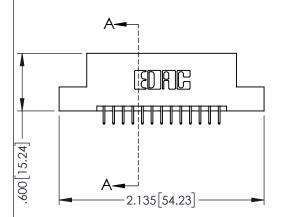

| 345/395 SERIES CARD EDGE CONNECTOR |
|------------------------------------|
| PART NUMBER: 345-026-525-204       |

| ACAD REFERENCE NO. 345-ENG-MASTER |                 |           |  |
|-----------------------------------|-----------------|-----------|--|
| DRAWN: R.STA.MONICA               | DATE: <b>MA</b> | Y.16/2017 |  |
| CHECKED:                          | DATE:           |           |  |
| SCALE: 1:1                        | SHEET 1         | OF 2      |  |
| DRAWING NUMBER                    |                 | ISSUE     |  |
| 345-ENG-MASTER                    |                 | 1         |  |