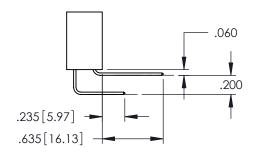

**SECTION A-A** 

345-ENG-MASTER

.107 [2.72] .082 [2.08] .157 [4] .232 [5.89] .125(3.18) to .210(5.33) .125(3.18) to .210(5.33) Outside Tails Outside Tails .045(1.14) to .060(1.52) .045(1.14) to .060(1.52) Between Tails Between Tails **Contact Code 555 Contact Code 556** 

**Contact Code 558** 

## **Contact Code 559**

Contact Code 560

INSULATOR MATERIAL: THERMOPLASTIC POLYESTER, UL 94V-0 DAP MATERIAL AVAILABLE UPON REQUEST

CONTACT MATERIAL; COPPER ALLOY CONTACT PLATING: GOLD ON THE MATING AREA, TIN PLATING ON THE CONTACT TAILS, NICKEL UNDERPLATE

## 345/395 SERIES CARD EDGE CONNECTOR CONTACT CODE 555,556,558,559,560 DIMENSIONS

YOUR CONNECTION TO QUALITY & SERVICE

|   | ACAD REFERENCE NO. 345-ENG-MASTER |                          |  |  |
|---|-----------------------------------|--------------------------|--|--|
|   | DRAWN: R.STA.MONICA               | DATE: <b>MAY.16/2017</b> |  |  |
|   | CHECKED:                          | DATE:                    |  |  |
|   | SCALE: 1:1                        | SHEET 2 OF 2             |  |  |
| D | DRAWING NUMBER                    | ISSUE                    |  |  |