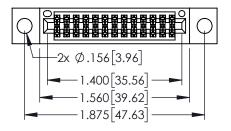

<u>Contact Dimensions:</u>
525-P.C. Tail .018 Sq.(0.46 Sq.) - Tail LG=.150(3.81)
.100 (2.54) Contact Spacing x .200 (5.08) Row Spacing

..330[8.38] CARD SLOT .160[4.06] POINT OF CONTACT

1

- INSULATOR MATERIAL: THERMOPLASTIC PBT BLACK, UL 94V-0 CONTACT MATERIAL; COPPER TIN ALLOY
- CONTACT PLATING: GOLD ON THE MATING AREA, TIN PLATING ON THE CONTACT TAILS, NICKEL UNDERPLATE

| 345/395 SERIES CARD EDGE CONNECTOR |
|------------------------------------|
| PART NUMBER: 345-026-525-204       |

| ACAD REFERENCE NO. 345-ENG-MASTER |                 |           |  |
|-----------------------------------|-----------------|-----------|--|
| DRAWN: R.STA.MONICA               | DATE: <b>MA</b> | Y.16/2017 |  |
| CHECKED:                          | DATE:           |           |  |
| SCALE: 1:1                        | SHEET 1         | OF 2      |  |
| DRAWING NUMBER                    |                 | ISSUE     |  |
| 345-ENG-MASTER                    |                 | 1         |  |