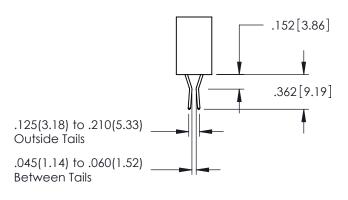

**SECTION A-A** 

345-ENG-MASTER

.107 [2.72] .082 [2.08] .157 [4] .232 [5.89] .125(3.18) to .210(5.33) .125(3.18) to .210(5.33) Outside Tails Outside Tails .045(1.14) to .060(1.52) .045(1.14) to .060(1.52) Between Tails Between Tails **Contact Code 555 Contact Code 556** 