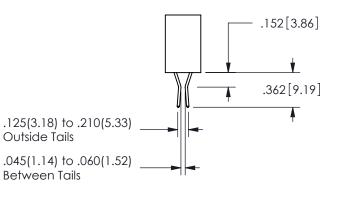

ISSUE NUMBER ORIGINAL

1

**Contact Code 558** 

Contact Code 559

**Contact Code 560** 

INSULATOR MATERIAL: THERMOPLASTIC POLYESTER, UL 94V-0 DAP MATERIAL AVAILABLE UPON REQUEST

CONTACT MATERIAL; COPPER ALLOY CONTACT PLATING: GOLD ON THE MATING AREA, TIN PLATING ON THE CONTACT TAILS, NICKEL UNDERPLATE

345/395 SERIES CARD EDGE CONNECTOR CONTACT CODE 555,556,558,559,560 DIMENSIONS

YOUR CONNECTION TO QUALITY & SERVICE

**EDAC INC** TORONTO, ONTARIO CANADA

THESE DRAWINGS AND SPECIFICATIONS ARE THE PROPERTY OF EDAC INC.,AND SHALL NOT BE REPRODUCED, OR COPIED OR USED AS THE BASIS FOR THE MANUFACTURE OR SALE OF APPARATUS WITHOUT WRITTEN PERMISSION.

|  | ACAD REFERENCE NO.  | 345-ENG-MASTER   |  |  |
|--|---------------------|------------------|--|--|
|  | DRAWN: R.STA.MONICA | DATE:MAY.16/2017 |  |  |
|  | CHECKED:            | DATE:            |  |  |
|  | SCALE: 1:1          | SHEET 2 OF 2     |  |  |
|  | DRAWING NUMBER      | ISSUE            |  |  |
|  | 345-ENG-MASTER      | 1                |  |  |