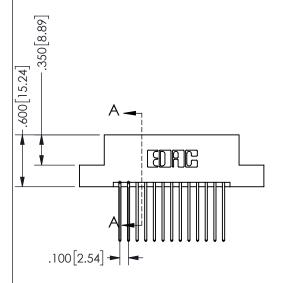

## 345/395 SERIES CARD EDGE CONNECTOR PART NUMBER: 345-026-542-207

YOUR CONNECTION TO QUALITY & SERVICE

**EDAC INC** TORONTO, ONTARIO CANADA

THESE DRAWINGS AND SPECIFICATIONS ARE THE PROPERTY OF EDAC INC.,AND SHALL NOT BE REPRODUCED, OR COPIED OR USED AS THE BASIS FOR THE MANUFACTURE OR SALE OF APPARATUS WITHOUT WRITTEN PERMISSION.

|                     |               |                  | , , , , , |
|---------------------|---------------|------------------|-----------|
| ACAD REFERENCE NO.  |               | 345-ENG-MASTER   |           |
| DRAWN: R.STA.MONICA |               | DATE:MAY.16/2017 |           |
| CHECKED:            |               | DATE:            |           |
| SCALE:              | NTS           | SHEET            | OF 2      |
| DRAWING             | NUMBER        |                  | ISSUE     |
| 3                   | 45-ENG-MASTER |                  | 1         |