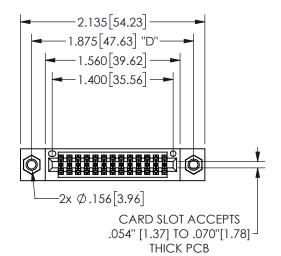

## 345/395 SERIES CARD EDGE CONNECTOR PART NUMBER: 345-026-542-207

YOUR CONNECTION TO QUALITY & SERVICE

**EDAC INC** TORONTO, ONTARIO CANADA

THESE DRAWINGS AND SPECIFICATIONS ARE THE PROPERTY OF EDAC INC.,AND SHALL NOT BE REPRODUCED, OR COPIED OR USED AS THE BASIS FOR THE MANUFACTURE OR SALE OF APPARATUS WITHOUT WRITTEN PERMISSION.

|                     |               |                  | , , , , , |
|---------------------|---------------|------------------|-----------|
| ACAD REFERENCE NO.  |               | 345-ENG-MASTER   |           |
| DRAWN: R.STA.MONICA |               | DATE:MAY.16/2017 |           |
| CHECKED:            |               | DATE:            |           |
| SCALE:              | NTS           | SHEET            | OF 2      |
| DRAWING             | NUMBER        |                  | ISSUE     |
| 3                   | 45-ENG-MASTER |                  | 1         |