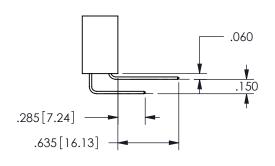

ISSUE NUMBER ORIGINAL

1

**Contact Code 558** 

Contact Code 559

**Contact Code 560** 

INSULATOR MATERIAL: THERMOPLASTIC POLYESTER, UL 94V-0 DAP MATERIAL AVAILABLE UPON REQUEST

CONTACT MATERIAL; COPPER ALLOY CONTACT PLATING: GOLD ON THE MATING AREA, TIN PLATING ON THE CONTACT TAILS, NICKEL UNDERPLATE

345/395 SERIES CARD EDGE CONNECTOR CONTACT CODE 555,556,558,559,560 DIMENSIONS

YOUR CONNECTION TO QUALITY & SERVICE

**EDAC INC** TORONTO, ONTARIO CANADA

THESE DRAWINGS AND SPECIFICATIONS ARE THE PROPERTY OF EDAC INC.,AND SHALL NOT BE REPRODUCED, OR COPIED OR USED AS THE BASIS FOR THE MANUFACTURE OR SALE OF APPARATUS WITHOUT WRITTEN PERMISSION.

|  | ACAD REFERENCE NO.  | 345-ENG-MASTER   |  |  |
|--|---------------------|------------------|--|--|
|  | DRAWN: R.STA.MONICA | DATE:MAY.16/2017 |  |  |
|  | CHECKED:            | DATE:            |  |  |
|  | SCALE: 1:1          | SHEET 2 OF 2     |  |  |
|  | DRAWING NUMBER      | ISSUE            |  |  |
|  | 345-ENG-MASTER      | 1                |  |  |