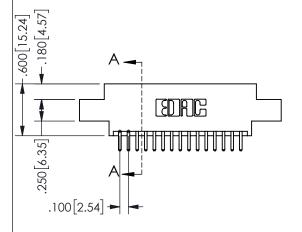

SECTION A\_A

ISSUE NUMBER ORIGINAL

1

**Contact Code 558** 

Contact Code 559

**Contact Code 560** 

INSULATOR MATERIAL: THERMOPLASTIC POLYESTER, UL 94V-0

DAP MATERIAL AVAILABLE UPON REQUEST