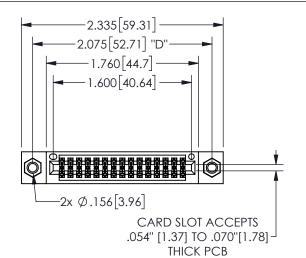

## 345/395 SERIES CARD EDGE CONNECTOR PART NUMBER: 345-030-520-807

YOUR CONNECTION TO QUALITY & SERVICE

**EDAC INC** TORONTO, ONTARIO CANADA

THESE DRAWINGS AND SPECIFICATIONS ARE THE PROPERTY OF EDAC INC.,AND SHALL NOT BE REPRODUCED, OR COPIED OR USED AS THE BASIS FOR THE MANUFACTURE OR SALE OF APPARATUS WITHOUT WRITTEN PERMISSION.