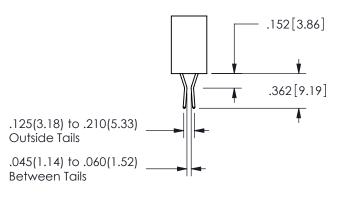

THIS IS A C.A.D. GENERATED DRAWING DO NOT MAKE MANUAL REVISIONS TO MASTER.

ISSUE NUMBER

ORIGINAL

1

<u>Contact Dimensions:</u>
520-P.C. Tail .030x.018(0.76x0.46) - Tail LG=.175(4.45)
.100 (2.54) Contact Spacing x .200 (5.08) Row Spacing

CONTACT MATERIAL; COPPER ALLOY CONTACT PLATING: GOLD ON THE MATING AREA, TIN PLATING ON THE CONTACT TAILS, NICKEL UNDERPLATE

345/395 SERIES CARD EDGE CONNECTOR CONTACT CODE 555,556,558,559,560 DIMENSIONS