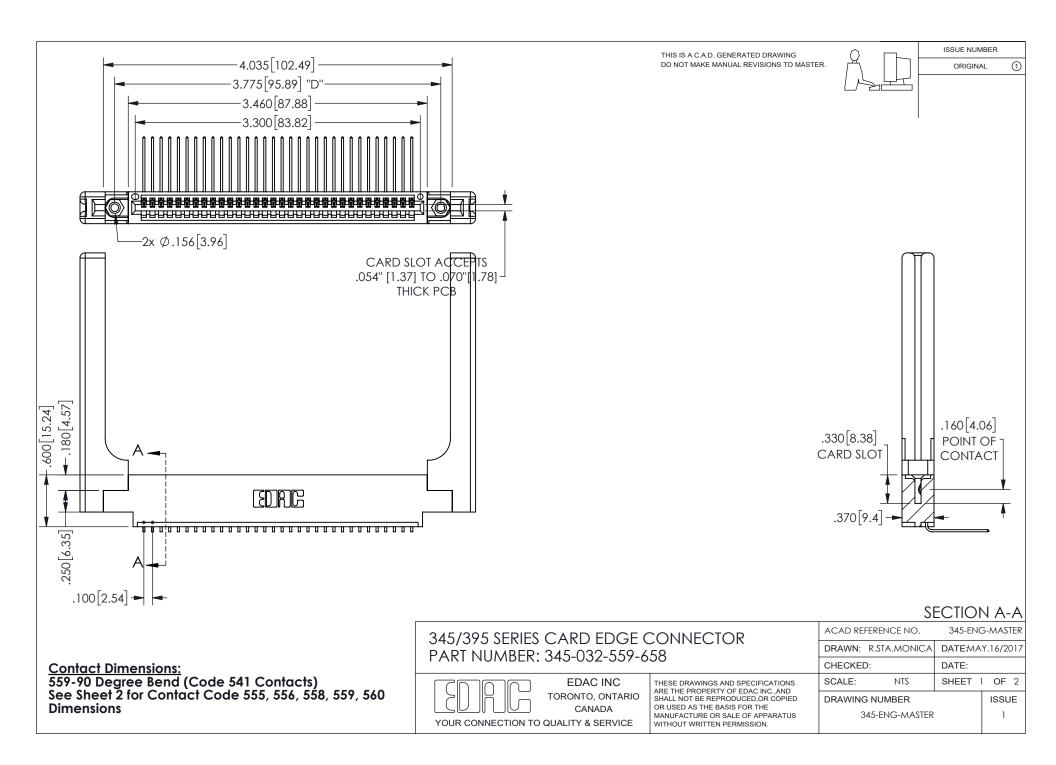

ISSUE NUMBER ORIGINAL

1

**Contact Code 558** 

Contact Code 559

Contact Code 560

INSULATOR MATERIAL: THERMOPLASTIC POLYESTER, UL 94V-0 DAP MATERIAL AVAILABLE UPON REQUEST

CONTACT MATERIAL; COPPER ALLOY

CONTACT PLATING: GOLD ON THE MATING AREA, TIN PLATING ON THE CONTACT TAILS, NICKEL UNDERPLATE