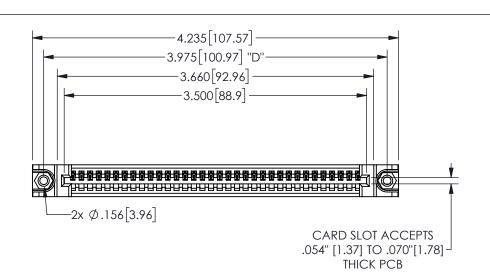

## 345/395 SERIES CARD EDGE CONNECTOR CONTACT CODE 555,556,558,559,560 DIMENSIONS

YOUR CONNECTION TO QUALITY & SERVICE

**EDAC INC** TORONTO, ONTARIO CANADA

THESE DRAWINGS AND SPECIFICATIONS ARE THE PROPERTY OF EDAC INC.,AND SHALL NOT BE REPRODUCED, OR COPIED OR USED AS THE BASIS FOR THE MANUFACTURE OR SALE OF APPARATUS WITHOUT WRITTEN PERMISSION.