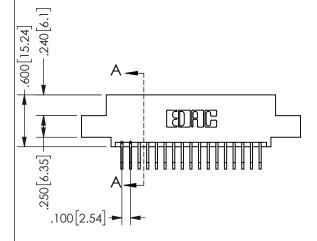

THIS IS A C.A.D. GENERATED DRAWING DO NOT MAKE MANUAL REVISIONS TO MASTER.

ISSUE NUMBER

ORIGINAL

THICK PCB

<u>Contact Dimensions:</u>
558-90 Degree Bend (Code 541 Contacts)
See Sheet 2 for Contact Code 555, 556, 558, 559, 560 **Dimensions** 

.160 4.06 .330[8.38] POINT OF CARD SLOT CONTACT .370 9.4 .200 [5.08]

ISSUE NUMBER ORIGINAL

1

**Contact Code 558** 

Contact Code 559

**Contact Code 560** 

INSULATOR MATERIAL: THERMOPLASTIC POLYESTER, UL 94V-0

DAP MATERIAL AVAILABLE UPON REQUEST

CONTACT MATERIAL; COPPER ALLOY

CONTACT PLATING: GOLD ON THE MATING AREA, TIN PLATING ON THE CONTACT TAILS, NICKEL UNDERPLATE