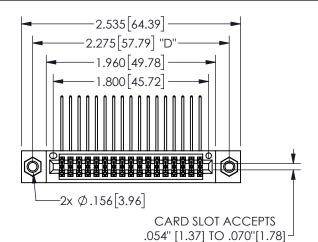

## 345/395 SERIES CARD EDGE CONNECTOR PART NUMBER: 345-034-558-507

YOUR CONNECTION TO QUALITY & SERVICE

**EDAC INC** TORONTO, ONTARIO CANADA

THESE DRAWINGS AND SPECIFICATIONS ARE THE PROPERTY OF EDAC INC.,AND SHALL NOT BE REPRODUCED,OR COPIED OR USED AS THE BASIS FOR THE MANUFACTURE OR SALE OF APPARATUS WITHOUT WRITTEN PERMISSION.

|  | SECTION A-A         |                  |          |  |  |
|--|---------------------|------------------|----------|--|--|
|  | ACAD REFERENCE NO.  | 345-ENC          | G-MASTER |  |  |
|  | DRAWN: R.STA.MONICA | DATE:MAY.16/2017 |          |  |  |
|  | CHECKED:            | DATE:            |          |  |  |
|  | SCALE: NTS          | SHEET            | OF 2     |  |  |
|  | DRAWING NUMBER      |                  | ISSUE    |  |  |
|  | 345-ENG-MASTER      |                  | 1        |  |  |