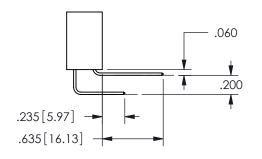

THIS IS A C.A.D. GENERATED DRAWING DO NOT MAKE MANUAL REVISIONS TO MASTER.

ISSUE NUMBER

ORIGINAL

THICK PCB

<u>Contact Dimensions:</u>
558-90 Degree Bend (Code 541 Contacts)
See Sheet 2 for Contact Code 555, 556, 558, 559, 560 **Dimensions** 

.160 4.06 .330[8.38] POINT OF CARD SLOT CONTACT .370 9.4 .200 [5.08]