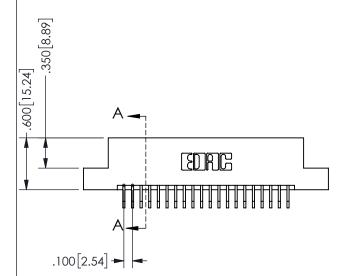

-2.835[72.01] 2.575[65.41] "D' 2.260 57.4 2.100 53.34 -2x Ø.156[3.96]

> CARD SLOT ACCEPTS .054" [1.37] TO .070"[1.78] <sup>\(\)</sup> THICK PCB

THIS IS A C.A.D. GENERATED DRAWING DO NOT MAKE MANUAL REVISIONS TO MASTER.

ISSUE NUMBER

ORIGINAL

1

<u>Contact Dimensions:</u>
559-90 Degree Bend (Code 541 Contacts)
See Sheet 2 for Contact Code 555, 556, 558, 559, 560 **Dimensions** 

345/395 SERIES CARD EDGE CONNECTOR PART NUMBER: 345-040-559-207