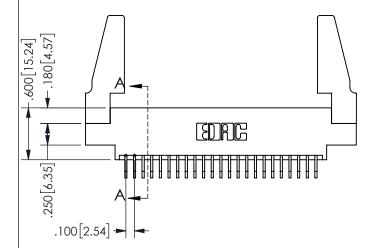

-3.135[79.63] ·2.875[73.03] "D' 2.560 65.02 2.400 60.96 -2x Ø.156[3.96] CARD SLOT ACCEPTS .054" [1.37] TO .070"[1.78] <sup>\(\)</sup>

THICK PCB

THIS IS A C.A.D. GENERATED DRAWING DO NOT MAKE MANUAL REVISIONS TO MASTER.

ISSUE NUMBER

ORIGINAL

1

**Dimensions** 

.160 4.06 .330[8.38] POINT OF CARD SLOT CONTACT .370 9.4 .150[3.81]

<u>Contact Dimensions:</u>
559-90 Degree Bend (Code 541 Contacts)
See Sheet 2 for Contact Code 555, 556, 558, 559, 560

345/395 SERIES CARD EDGE CONNECTOR PART NUMBER: 345-046-559-888

YOUR CONNECTION TO QUALITY & SERVICE

**EDAC INC** TORONTO, ONTARIO CANADA

THESE DRAWINGS AND SPECIFICATIONS ARE THE PROPERTY OF EDAC INC.,AND SHALL NOT BE REPRODUCED,OR COPIED OR USED AS THE BASIS FOR THE MANUFACTURE OR SALE OF APPARATUS WITHOUT WRITTEN PERMISSION.