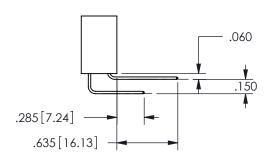

345-ENG-MASTER

<u>Contact Dimensions:</u>
540-Wire Wrap .025 Sq.(0.64 Sq.) - Tail LG=.560(14.22)
.100 (2.54) Contact Spacing x .200 (5.08) Row Spacing

ISSUE NUMBER ORIGINAL

1

**Contact Code 558** 

Contact Code 559

**Contact Code 560** 

INSULATOR MATERIAL: THERMOPLASTIC POLYESTER, UL 94V-0

DAP MATERIAL AVAILABLE UPON REQUEST

CONTACT MATERIAL; COPPER ALLOY

CONTACT PLATING: GOLD ON THE MATING AREA, TIN PLATING ON THE CONTACT TAILS, NICKEL UNDERPLATE