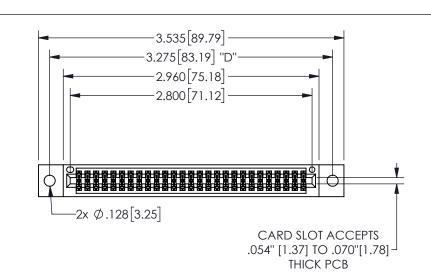

THIS IS A C.A.D. GENERATED DRAWING DO NOT MAKE MANUAL REVISIONS TO MASTER.

ISSUE NUMBER

ORIGINAL

1

.160 4.06 .330[8.38] POINT OF CARD SLOT CONTACT .370 9.4

## .240[6.1] 600 15.24 250 [6.35] .100[2.54]

345/395 SERIES CARD EDGE CONNECTOR PART NUMBER: 345-054-540-502

YOUR CONNECTION TO QUALITY & SERVICE

**EDAC INC** TORONTO, ONTARIO CANADA

THESE DRAWINGS AND SPECIFICATIONS ARE THE PROPERTY OF EDAC INC.,AND SHALL NOT BE REPRODUCED,OR COPIED OR USED AS THE BASIS FOR THE MANUFACTURE OR SALE OF APPARATUS WITHOUT WRITTEN PERMISSION.

345-ENG-MASTER

<u>Contact Dimensions:</u>
540-Wire Wrap .025 Sq.(0.64 Sq.) - Tail LG=.560(14.22)
.100 (2.54) Contact Spacing x .200 (5.08) Row Spacing

ISSUE NUMBER ORIGINAL

1

**Contact Code 558** 

Contact Code 559