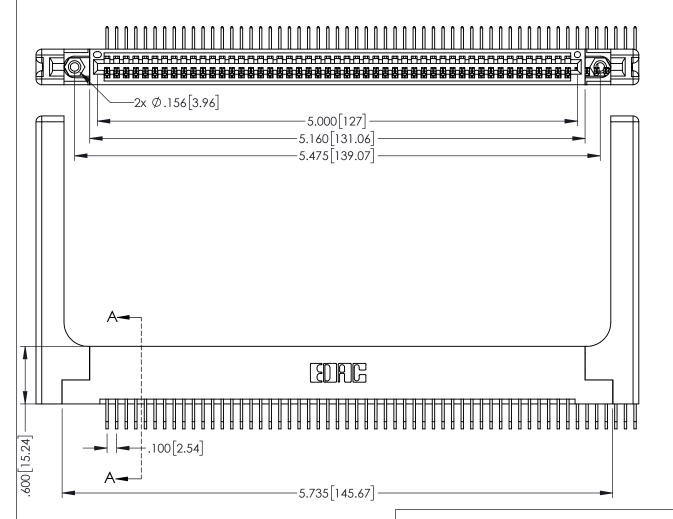

1

330[8.38] CARD SLOT

- INSULATOR MATERIAL: THERMOPLASTIC PBT BLACK, UL 94V-0
- CONTACT MATERIAL; COPPER TIN ALLOY CONTACT PLATING: GOLD ON THE MATING AREA, TIN PLATING ON THE CONTACT TAILS, NICKEL UNDERPLATE

| 345/395 SERIES CARD EDGE CONNECTOR |
|------------------------------------|
| PART NUMBER: 345-056-558-158       |

| ACAD REFERENCE NO. 345-ENG-MASTER |                  |  |
|-----------------------------------|------------------|--|
| DRAWN: R.STA.MONICA               | DATE:MAY.16/2017 |  |
| CHECKED:                          | DATE:            |  |
| SCALE: 1:1                        | SHEET 1 OF 2     |  |
| DRAWING NUMBER                    | ISSUE            |  |
| 345-ENG-MASTER                    | 1                |  |