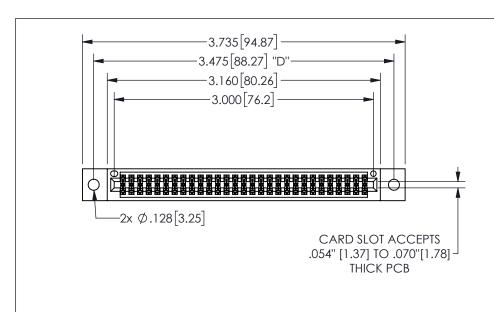

THIS IS A C.A.D. GENERATED DRAWING DO NOT MAKE MANUAL REVISIONS TO MASTER.

ISSUE NUMBER

ORIGINAL

1

.160 4.06 .330[8.38] POINT OF CARD SLOT CONTACT .370 9.4

.240[6.1] 600 15.24 250 [6.35] .100[2.54]

<u>Contact Dimensions:</u>
523-P.C. Tail .025 Sq.(0.64 Sq.) - Tail LG=.390(9.91)
.100 (2.54) Contact Spacing x .200 (5.08) Row Spacing

345/395 SERIES CARD EDGE CONNECTOR PART NUMBER: 345-058-523-502

YOUR CONNECTION TO QUALITY & SERVICE

**EDAC INC** TORONTO, ONTARIO CANADA

THESE DRAWINGS AND SPECIFICATIONS ARE THE PROPERTY OF EDAC INC.,AND SHALL NOT BE REPRODUCED,OR COPIED OR USED AS THE BASIS FOR THE MANUFACTURE OR SALE OF APPARATUS WITHOUT WRITTEN PERMISSION.