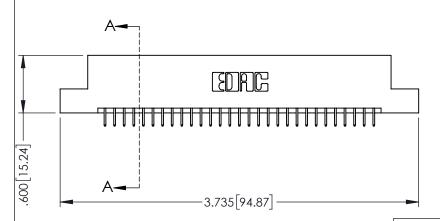

<u>Contact Dimensions:</u>
525-P.C. Tail .018 Sq.(0.46 Sq.) - Tail LG=.150(3.81)
.100 (2.54) Contact Spacing x .200 (5.08) Row Spacing

INSULATOR MATERIAL: THERMOPLASTIC PBT BLACK, UL 94V-0

CONTACT MATERIAL; COPPER TIN ALLOY CONTACT PLATING: GOLD ON THE MATING AREA, TIN PLATING ON THE CONTACT TAILS, NICKEL UNDERPLATE

345/395 SERIES CARD EDGE CONNECTOR PART NUMBER: 345-058-525-204

| ACAD REFERENCE NO. 345-ENG-MASTER |                 |           |  |
|-----------------------------------|-----------------|-----------|--|
| DRAWN: R.STA.MONICA               | DATE: <b>MA</b> | Y.16/2017 |  |
| CHECKED:                          | DATE:           |           |  |
| SCALE: 1:1                        | SHEET 1         | OF 2      |  |
| DRAWING NUMBER                    |                 | ISSUE     |  |
| 345-ENG-MASTER                    |                 | 1         |  |