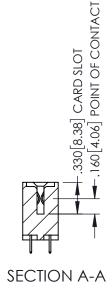

.107 [2.72] .082 [2.08] .157 [4] .232 [5.89] .125(3.18) to .210(5.33) .125(3.18) to .210(5.33) Outside Tails Outside Tails .045(1.14) to .060(1.52) .045(1.14) to .060(1.52) Between Tails Between Tails **Contact Code 555 Contact Code 556** 