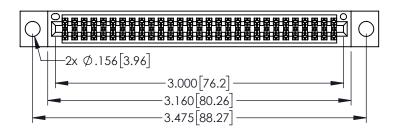

<u>Contact Dimensions:</u>
525-P.C. Tail .018 Sq.(0.46 Sq.) - Tail LG=.150(3.81)
.100 (2.54) Contact Spacing x .200 (5.08) Row Spacing

INSULATOR MATERIAL: THERMOPLASTIC PBT BLACK, UL 94V-0

CONTACT MATERIAL; COPPER TIN ALLOY CONTACT PLATING: GOLD ON THE MATING AREA, TIN PLATING ON THE CONTACT TAILS, NICKEL UNDERPLATE

345/395 SERIES CARD EDGE CONNECTOR PART NUMBER: 345-058-525-204

| ACAD REFERENCE NO. 345-ENG-MASTER |                 |           |  |
|-----------------------------------|-----------------|-----------|--|
| DRAWN: R.STA.MONICA               | DATE: <b>MA</b> | Y.16/2017 |  |
| CHECKED:                          | DATE:           |           |  |
| SCALE: 1:1                        | SHEET 1         | OF 2      |  |
| DRAWING NUMBER                    |                 | ISSUE     |  |
| 345-ENG-MASTER                    |                 | 1         |  |