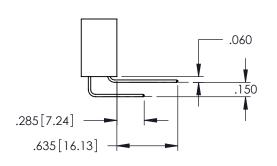

<u>Contact Dimensions:</u>
525-P.C. Tail .018 Sq.(0.46 Sq.) - Tail LG=.150(3.81)
.100 (2.54) Contact Spacing x .200 (5.08) Row Spacing

INSULATOR MATERIAL: THERMOPLASTIC PBT BLACK, UL 94V-0

CONTACT MATERIAL; COPPER TIN ALLOY CONTACT PLATING: GOLD ON THE MATING AREA, TIN PLATING ON THE CONTACT TAILS, NICKEL UNDERPLATE

345/395 SERIES CARD EDGE CONNECTOR PART NUMBER: 345-058-525-204

| ACAD REFERENCE NO. 345-ENG-MASTER |                 |           |  |
|-----------------------------------|-----------------|-----------|--|
| DRAWN: R.STA.MONICA               | DATE: <b>MA</b> | Y.16/2017 |  |
| CHECKED:                          | DATE:           |           |  |
| SCALE: 1:1                        | SHEET 1         | OF 2      |  |
| DRAWING NUMBER                    |                 | ISSUE     |  |
| 345-ENG-MASTER                    |                 | 1         |  |