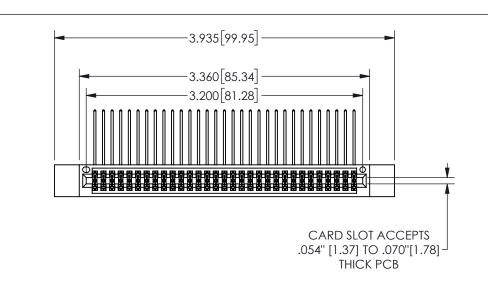

THIS IS A C.A.D. GENERATED DRAWING DO NOT MAKE MANUAL REVISIONS TO MASTER.

ISSUE NUMBER

ORIGINAL

1

.160[4.06] .330[8.38] POINT OF CARD SLOT CONTACT .370 9.4 .200 [5.08]

.240[6.1] .600[15.24] 0 .250[6.35] .100[2.54]

<u>Contact Dimensions:</u>
558-90 Degree Bend (Code 541 Contacts)
See Sheet 2 for Contact Code 555, 556, 558, 559, 560 **Dimensions** 

| 345/395 SERIES CARD EDGE CONNECTOR |
|------------------------------------|
| PART NUMBER: 345-062-558-512       |