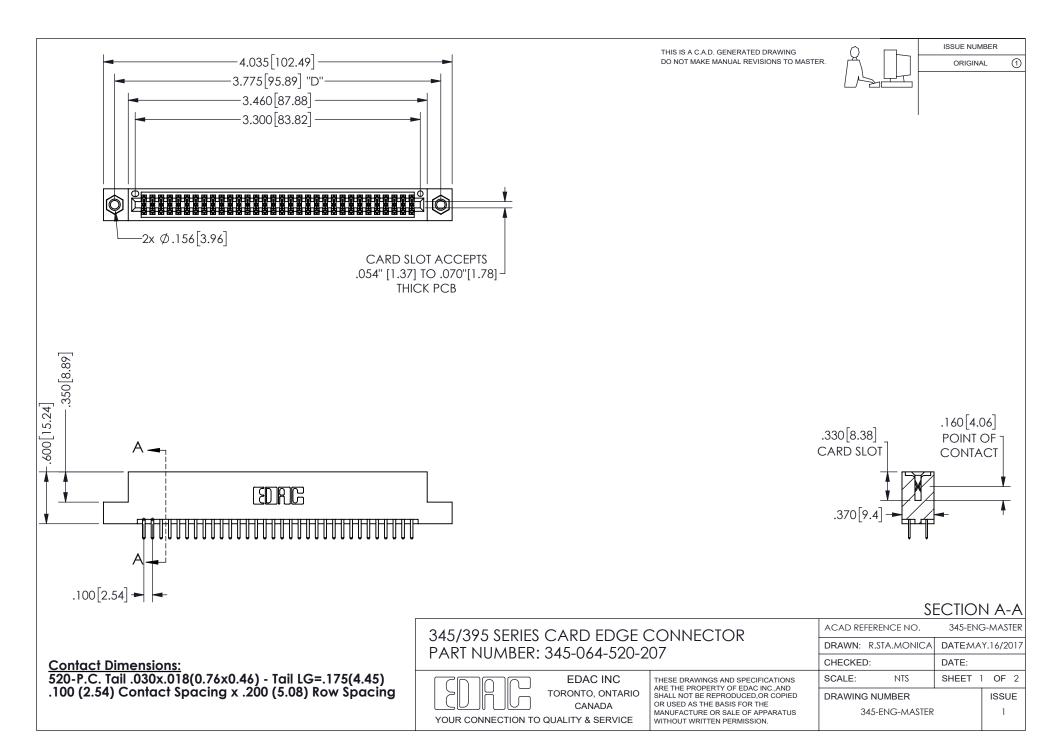

ISSUE NUMBER ORIGINAL

1









**Contact Code 558** 

Contact Code 559

Contact Code 560

INSULATOR MATERIAL: THERMOPLASTIC POLYESTER, UL 94V-0 DAP MATERIAL AVAILABLE UPON REQUEST

CONTACT MATERIAL; COPPER ALLOY

CONTACT PLATING: GOLD ON THE MATING AREA, TIN PLATING ON THE CONTACT TAILS, NICKEL UNDERPLATE

## 345/395 SERIES CARD EDGE CONNECTOR CONTACT CODE 555,556,558,559,560 DIMENSIONS

YOUR CONNECTION TO QUALITY & SERVICE

**EDAC INC** TORONTO, ONTARIO CANADA

THESE DRAWINGS AND SPECIFICATIONS ARE THE PROPERTY OF EDAC INC.,AND SHALL NOT BE REPRODUCED, OR COPIED OR USED AS THE BASIS FOR THE MANUFACTURE OR SALE OF APPARATUS WITHOUT WRITTEN PERMISSION.

| ACAD REFERENCE NO.  | 345-ENG-MASTER   |
|---------------------|------------------|
| DRAWN: R.STA.MONICA | DATE:MAY.16/2017 |
| C