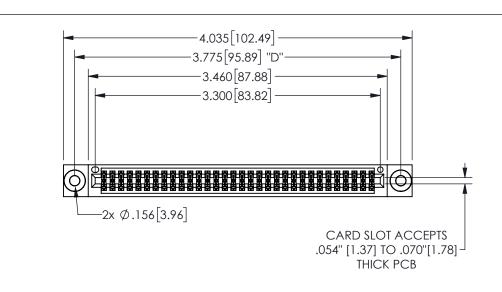

345/395 SERIES CARD EDGE CONNECTOR PART NUMBER: 345-064-542-503

YOUR CONNECTION TO QUALITY & SERVICE

**EDAC INC** TORONTO, ONTARIO CANADA

THESE DRAWINGS AND SPECIFICATIONS ARE THE PROPERTY OF EDAC INC.,AND SHALL NOT BE REPRODUCED,OR COPIED OR USED AS THE BASIS FOR THE MANUFACTURE OR SALE OF APPARATUS WITHOUT WRITTEN PERMISSION.