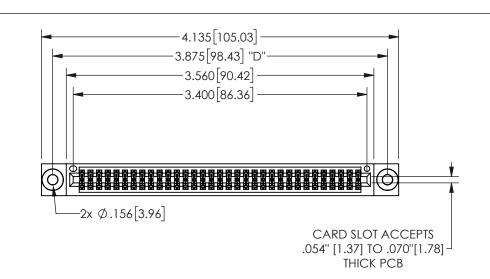

345/395 SERIES CARD EDGE CONNECTOR PART NUMBER: 345-066-541-803

YOUR CONNECTION TO QUALITY & SERVICE

**EDAC INC** TORONTO, ONTARIO CANADA

THESE DRAWINGS AND SPECIFICATIONS ARE THE PROPERTY OF EDAC INC.,AND SHALL NOT BE REPRODUCED,OR COPIED OR USED AS THE BASIS FOR THE MANUFACTURE OR SALE OF APPARATUS WITHOUT WRITTEN PERMISSION.