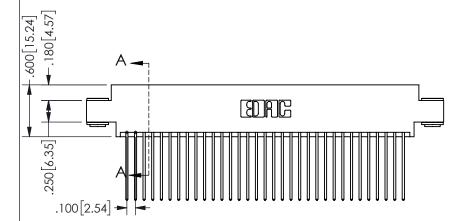

THIS IS A C.A.D. GENERATED DRAWING DO NOT MAKE MANUAL REVISIONS TO MASTER.

ISSUE NUMBER

ORIGINAL

1

.160 4.06 .330[8.38] POINT OF CARD SLOT CONTACT .370 9.4

<u>Contact Dimensions:</u>
541-Wire Wrap .025 Sq.(0.64 Sq.) - Tail LG=.750(19.05)
.100 (2.54) Contact Spacing x .200 (5.08) Row Spacing

ISSUE NUMBER ORIGINAL

1

**Contact Code 558** 

Contact Code 559

**Contact Code 560** 

INSULATOR MATERIAL: THERMOPLASTIC POLYESTER, UL 94V-0 DAP MATERIAL AVAILABLE UPON REQUEST

CONTACT MATERIAL; COPPER ALLOY

CONTACT PLATING: GOLD ON THE MATING AREA, TIN PLATING ON THE CONTACT TAILS, NICKEL UNDERPLATE

## 345/395 SERIES CARD EDGE CONNECTOR CONTACT CODE 555,556,558,559,560 DIMENSIONS

YOUR CONNECTION TO QUALITY & SERVICE

**EDAC INC** TORONTO, ONTARIO CANADA

THESE DRAWINGS AND SPECIFICATIONS ARE THE PROPERTY OF EDAC INC.,AND SHALL NOT BE REPRODUCED, OR COPIED OR USED AS THE BASIS FOR THE MANUFACTURE OR SALE OF APPARATUS WITHOUT WRITTEN PERMISSION.