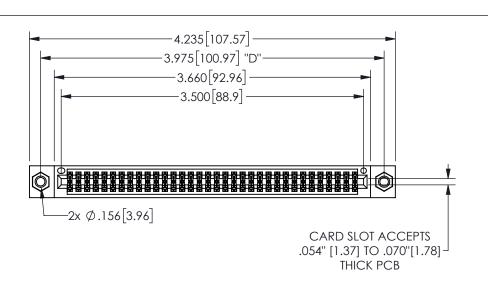

CONTACT

<u>Contact Dimensions:</u> 544-Wire Wrap .050x.025(1.27x0.64) - Tail LG=.750(19.05)

.100 (2.54) Contact Spacing x .200 (5.08) Row Spacing

| 345/395 SERIES CARD EDGE CONNECTOR |
|------------------------------------|
| PART NUMBER: 345-068-544-807       |

## 345/395 SERIES CARD EDGE CONNECTOR CONTACT CODE 555,556,558,559,560 DIMENSIONS

YOUR CONNECTION TO QUALITY & SERVICE

**EDAC INC** TORONTO, ONTARIO CANADA

THESE DRAWINGS AND SPECIFICATIONS ARE THE PROPERTY OF EDAC INC.,AND SHALL NOT BE REPRODUCED, OR COPIED OR USED AS THE BASIS FOR THE MANUFACTURE OR SALE OF APPARATUS WITHOUT WRITTEN PERMISSION.