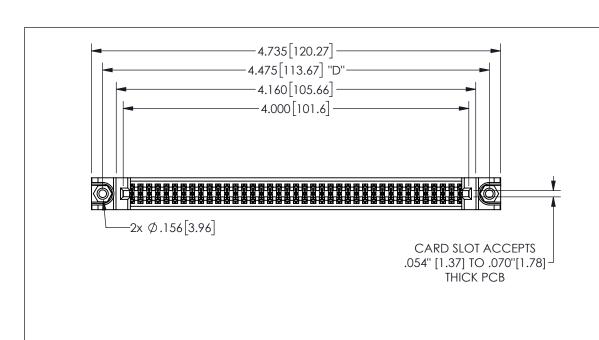

345/395 SERIES CARD EDGE CONNECTOR PART NUMBER: 345-078-542-888

YOUR CONNECTION TO QUALITY & SERVICE

**EDAC INC** TORONTO, ONTARIO CANADA

THESE DRAWINGS AND SPECIFICATIONS ARE THE PROPERTY OF EDAC INC.,AND SHALL NOT BE REPRODUCED,OR COPIED OR USED AS THE BASIS FOR THE MANUFACTURE OR SALE OF APPARATUS WITHOUT WRITTEN PERMISSION.

| ACAD REFERENCE NO.  |               | 345-ENG-MASTER   |       |
|---------------------|---------------|------------------|-------|
| DRAWN: R.STA.MONICA |               | DATE:MAY.16/2017 |       |
| CHECKED:            |               | DATE:            |       |
| SCALE:              | NTS           | SHEET            | OF 2  |
| DRAWING             | NUMBER        |                  | ISSUE |
| 3                   | 45-ENG-MASTER |                  | 1     |