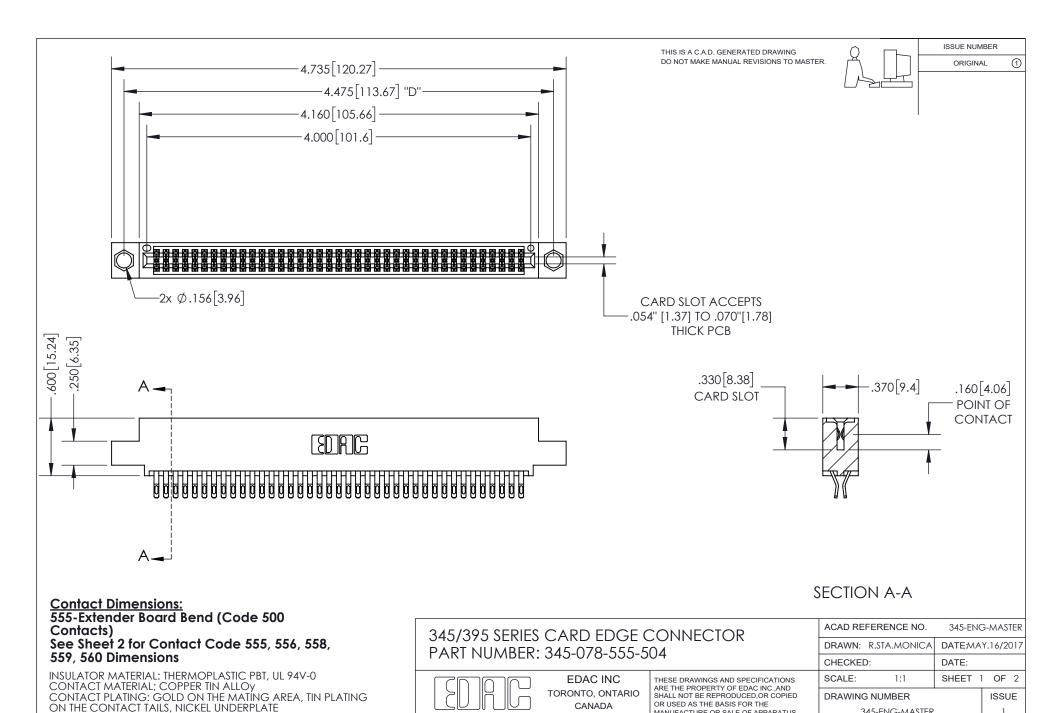

YOUR CONNECTION TO QUALITY & SERVICE

345-ENG-MASTER

MANUFACTURE OR SALE OF APPARATUS

WITHOUT WRITTEN PERMISSION.

ISSUE NUMBER ORIGINAL

1

**Contact Code 558** 

Contact Code 559

**Contact Code 560** 

- INSULATOR MATERIAL: THERMOPLASTIC POLYESTER, UL 94V-0
- DAP MATERIAL AVAILABLE UPON REQUEST
- CONTACT MATERIAL; COPPER ALLOY

CONTACT PLATING: GOLD ON THE MATING AREA, TIN PLATING ON THE CONTACT TAILS, NICKEL UNDERPLATE

\*FOR ALL OTHER SPECIFICATIONS REFER TO SHEET 3\*

## 345/395 SERIES CARD EDGE CONNECTOR CONTACT CODE 555,556,558,559,560 DIMENSIONS

YOUR CONNECTION TO QUALITY & SERVICE

**EDAC INC** TORONTO, ONTARIO CANADA

THESE DRAWINGS AND SPECIFICATIONS ARE THE PROPERTY OF EDAC INC.,AND SHALL NOT BE REPRODUCED, OR COPIED OR USED AS THE BASIS FOR THE MANUFACTURE OR SALE OF APPARATUS WITHOUT WRITTEN PERMISSION.