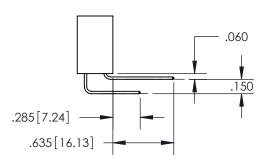

YOUR CONNECTION TO QUALITY & SERVICE

345-ENG-MASTER

MANUFACTURE OR SALE OF APPARATUS

WITHOUT WRITTEN PERMISSION.

ISSUE NUMBER ORIGINAL

1

**Contact Code 558** 

Contact Code 559

**Contact Code 560** 

- INSULATOR MATERIAL: THERMOPLASTIC POLYESTER, UL 94V-0
- DAP MATERIAL AVAILABLE UPON REQUEST
- CONTACT MATERIAL; COPPER ALLOY

CONTACT PLATING: GOLD ON THE MATING AREA, TIN PLATING ON THE CONTACT TAILS, NICKEL UNDERPLATE

\*FOR ALL OTHER SPECIFICATIONS REFER TO SHEET 3\*

## 345/395 SERIES CARD EDGE CONNECTOR CONTACT CODE 555,556,558,559,560 DIMENSIONS

YOUR CONNECTION TO QUALITY & SERVICE

**EDAC INC** TORONTO, ONTARIO CANADA

THESE DRAWINGS AND SPECIFICATIONS ARE THE PROPERTY OF EDAC INC.,AND SHALL NOT BE REPRODUCED, OR COPIED OR USED AS THE BASIS FOR THE MANUFACTURE OR SALE OF APPARATUS WITHOUT WRITTEN PERMISSION.