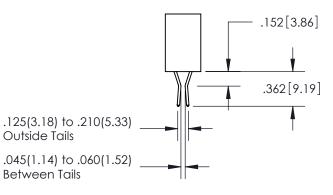

YOUR CONNECTION TO QUALITY & SERVICE

345-ENG-MASTER

MANUFACTURE OR SALE OF APPARATUS

WITHOUT WRITTEN PERMISSION.

ISSUE NUMBER ORIGINAL

1

**Contact Code 558** 

Contact Code 559

**Contact Code 560** 

- INSULATOR MATERIAL: THERMOPLASTIC POLYESTER, UL 94V-0
- DAP MATERIAL AVAILABLE UPON REQUEST
- CONTACT MATERIAL; COPPER ALLOY

CONTACT PLATING: GOLD ON THE MATING AREA, TIN PLATING ON THE CONTACT TAILS, NICKEL UNDERPLATE

\*FOR ALL OTHER SPECIFICATIONS REFER TO SHEET 3\*

## 345/395 SERIES CARD EDGE CONNECTOR CONTACT CODE 555,556,558,559,560 DIMENSIONS

YOUR CONNECTION TO QUALITY & SERVICE

**EDAC INC** TORONTO, ONTARIO CANADA

THESE DRAWINGS AND SPECIFICATIONS ARE THE PROPERTY OF EDAC INC.,AND SHALL NOT BE REPRODUCED, OR COPIED OR USED AS THE BASIS FOR THE MANUFACTURE OR SALE OF APPARATUS WITHOUT WRITTEN PERMISSION.