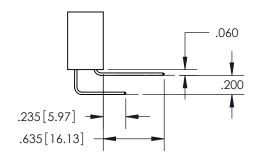

YOUR CONNECTION TO QUALITY & SERVICE

345-ENG-MASTER

MANUFACTURE OR SALE OF APPARATUS

WITHOUT WRITTEN PERMISSION.

ISSUE NUMBER ORIGINAL

1

**Contact Code 558** 

Contact Code 559

**Contact Code 560** 

- INSULATOR MATERIAL: THERMOPLASTIC POLYESTER, UL 94V-0
- DAP MATERIAL AVAILABLE UPON REQUEST
- CONTACT MATERIAL; COPPER ALLOY

CONTACT PLATING: GOLD ON THE MATING AREA, TIN PLATING ON THE CONTACT TAILS, NICKEL UNDERPLATE

\*FOR ALL OTHER SPECIFICATIONS REFER TO SHEET 3\*

## 345/395 SERIES CARD EDGE CONNECTOR CONTACT CODE 555,556,558,559,560 DIMENSIONS

YOUR CONNECTION TO QUALITY & SERVICE

**EDAC INC** TORONTO, ONTARIO CANADA

THESE DRAWINGS AND SPECIFICATIONS ARE THE PROPERTY OF EDAC INC.,AND SHALL NOT BE REPRODUCED, OR COPIED OR USED AS THE BASIS FOR THE MANUFACTURE OR SALE OF APPARATUS WITHOUT WRITTEN PERMISSION.