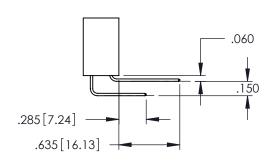

N ALLOY CONTACT PLATING: GOLD ON THE MATING AREA, TIN PLATING ON THE CONTACT TAILS, NICKEL UNDERPLATE

| 345/395 SE | RIES CARD EDGE CONNECTO | R |
|------------|-------------------------|---|
| PART NUMI  | FR: 345-118-500-288     |   |

YOUR CONNECTION TO QUALITY & SERVICE

| ACAD REFERENCE NO. 345-ENG-MASTER |                 |           |  |  |
|-----------------------------------|-----------------|-----------|--|--|
| DRAWN: R.STA.MONICA               | DATE: <b>MA</b> | Y.16/2017 |  |  |
| CHECKED:                          | DATE:           |           |  |  |
| SCALE: 1:1                        | SHEET 1         | OF 2      |  |  |
| DRAWING NUMBER                    |                 | ISSUE     |  |  |
| 345-ENG-MASTER                    | 1               |           |  |  |









## **Contact Code 558**

## Contact Code 559

## Contact Code 560

INSULATOR MATERIAL: THERMOPLASTIC POLYESTER, UL 94V-0 DAP MATERIAL AVAILABLE UPON REQUEST

CONTACT MATERIAL; COPPER ALLOY CONTACT PLATING: GOLD ON THE MATING AREA, TIN PLATING ON THE CONTACT TAILS, NICKEL UNDERPLATE

## 345/395 SERIES CARD EDGE CONNECTOR CONTACT CODE 555,556,558,559,560 DIMENSIONS

YOUR CONNECTION TO QUALITY & SERVICE

|   | ACAD REFERENCE NO. 345-ENG-MASTE |                  |  |  |  |
|---|----------------------------------|------------------|--|--|--|
|   | DRAWN: R.STA.MONICA              | DATE:MAY.16/2017 |  |  |  |
|   | CHECKED:                         | DATE:            |  |  |  |
|   | SCALE: 1:1                       | SHEET 2 OF 2     |  |  |  |
| D | DRAWING NUMBER                   | ISSUE