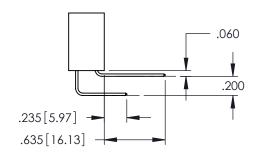

TIN ALLOY CONTACT PLATING: GOLD ON THE MATING AREA, TIN PLATING ON THE CONTACT TAILS, NICKEL UNDERPLATE

| 345/395 SE | RIES CARD EDGE CONNECTO | R |
|------------|-------------------------|---|
| PART NUMI  | FR: 345-118-500-288     |   |

YOUR CONNECTION TO QUALITY & SERVICE

| ACAD REFERENCE NO. 345-ENG-MASTER |                 |           |  |  |
|-----------------------------------|-----------------|-----------|--|--|
| DRAWN: R.STA.MONICA               | DATE: <b>MA</b> | Y.16/2017 |  |  |
| CHECKED:                          | DATE:           |           |  |  |
| SCALE: 1:1                        | SHEET 1         | OF 2      |  |  |
| DRAWING NUMBER                    |                 | ISSUE     |  |  |
| 345-ENG-MASTER                    | 1               |           |  |  |









## **Contact Code 558**

## Contact Code 559

## Contact Code 560

INSULATOR MATERIAL: THERMOPLASTIC POLYESTER, UL 94V-0 DAP MATERIAL AVAILABLE UPON REQUEST

CONTACT MATERIAL; COPPER ALLOY CONTACT PLATING: GOLD ON THE MATING AREA, TIN PLATING ON THE CONTACT TAILS, NICKEL UNDERPLATE

## 345/395 SERIES CARD EDGE CONNECTOR CONTACT CODE 555,556,558,559,560 DIMENSIONS

YOUR CONNECTION TO QUALITY & SERVICE

|   | ACAD REFERENCE NO. 345-ENG-MASTE |                  |  |  |  |
|---|----------------------------------|------------------|--|--|--|
|   | DRAWN: R.STA.MONICA              | DATE:MAY.16/2017 |  |  |  |
|   | CHECKED:                         | DATE:            |  |  |  |
|   | SCALE: 1:1                       | SHEET 2 OF 2     |  |  |  |
| D | DRAWING NUMBER                   | ISS