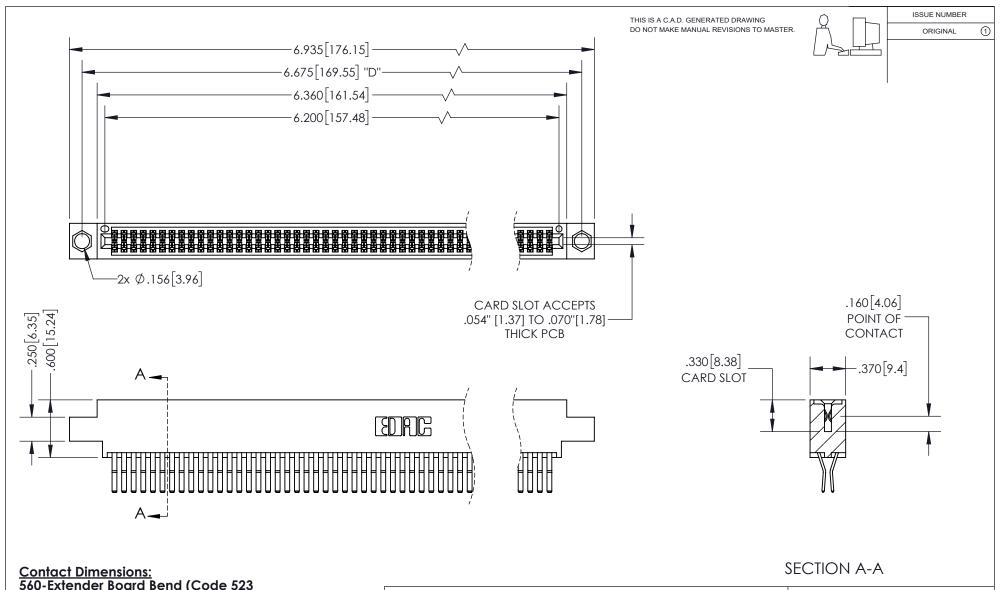

<u>Contact Dimensions:</u> 560-Extender Board Bend (Code 523 Contacts) See Sheet 2 for Contact Code 555, 556, 558, 559, 560 Dimensions

INSULATOR MATERIAL: THERMOPLASTIC PBT, UL 94V-0 CONTACT MATERIAL; COPPER TIN ALLOY CONTACT PLATING: GOLD ON THE MATING AREA, TIN PLATING ON THE CONTACT TAILS, NICKEL UNDERPLATE

## 345/395 SERIES CARD EDGE CONNECTOR PART NUMBER: 345-122-560-804

YOUR CONNECTION TO QUALITY & SERVICE

**EDAC INC** TORONTO, ONTARIO CANADA

THESE DRAWINGS AND SPECIFICATIONS ARE THE PROPERTY OF EDAC INC.,AND SHALL NOT BE REPRODUCED, OR COPIED OR USED AS THE BASIS FOR THE MANUFACTURE OR SALE OF APPARATUS WITHOUT WRITTEN PERMISSION.