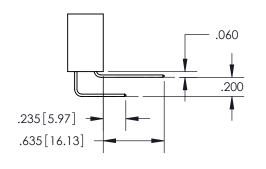

<u>Contact Dimensions:</u> 560-Extender Board Bend (Code 523 Contacts) See Sheet 2 for Contact Code 555, 556, 558, 559, 560 Dimensions

INSULATOR MATERIAL: THERMOPLASTIC PBT, UL 94V-0 CONTACT MATERIAL; COPPER TIN ALLOY CONTACT PLATING: GOLD ON THE MATING AREA, TIN PLATING ON THE CONTACT TAILS, NICKEL UNDERPLATE

ISSUE NUMBER ORIGINAL

1

**Contact Code 558** 

**Contact Code 559** 

Contact Code 560

- INSULATOR MATERIAL: THERMOPLASTIC POLYESTER, UL 94V-0
- DAP MATERIAL AVAILABLE UPON REQUEST
- CONTACT MATERIAL; COPPER ALLOY

CONTACT PLATING: GOLD ON THE MATING AREA, TIN PLATING ON THE CONTACT TAILS, NICKEL UNDERPLATE

\*FOR ALL OTHER SPECIFICATIONS REFER TO SHEET 3\*