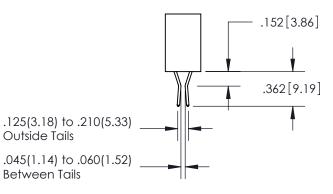

ISSUE NUMBER ORIGINAL

1

**Contact Code 558** 

**Contact Code 559** 

Contact Code 560

- INSULATOR MATERIAL: THERMOPLASTIC POLYESTER, UL 94V-0
- DAP MATERIAL AVAILABLE UPON REQUEST
- CONTACT MATERIAL; COPPER ALLOY

## 345/395 SERIES CARD EDGE CONNECTOR CONTACT CODE 555,556,558,559,560 DIMENSIONS

YOUR CONNECTION TO QUALITY & SERVICE

**EDAC INC** TORONTO, ONTARIO CANADA

THESE DRAWINGS AND SPECIFICATIONS ARE THE PROPERTY OF EDAC INC.,AND SHALL NOT BE REPRODUCED, OR COPIED OR USED AS THE BASIS FOR THE MANUFACTURE OR SALE OF APPARATUS WITHOUT WRITTEN PERMISSION.