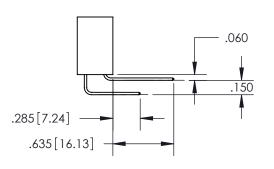

<u>Contact Dimensions:</u> 560-Extender Board Bend (Code 523 Contacts) See Sheet 2 for Contact Code 555, 556, 558, 559, 560 Dimensions

INSULATOR MATERIAL: THERMOPLASTIC PBT, UL 94V-0 CONTACT MATERIAL; COPPER TIN ALLOY CONTACT PLATING: GOLD ON THE MATING AREA, TIN PLATING ON THE CONTACT TAILS, NICKEL UNDERPLATE

ISSUE NUMBER ORIGINAL

1

**Contact Code 558** 

**Contact Code 559** 

Contact Code 560

- INSULATOR MATERIAL: THERMOPLASTIC POLYESTER, UL 94V-0
- DAP MATERIAL AVAILABLE UPON REQUEST
- CONTACT MATERIAL; COPPER ALLOY

CONTACT PLATING: GOLD ON THE MATING AREA, TIN PLATING ON THE CONTACT TAILS, NICKEL UNDERPLATE

\*FOR ALL OTHER SPECIFICATIONS REFER TO SHEET 3\*